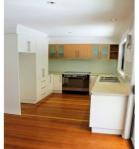

A light filled floorplan offers 3 bedrooms, spacious living room which easily connects into family dining that is overseen by the renovated kitchen and leads outdoors to a fabulous undercover entertaining area and easy to maintain backyard, a gorgeous claw foot soaking bath with separate shower and a separate laundry with excellent storage.