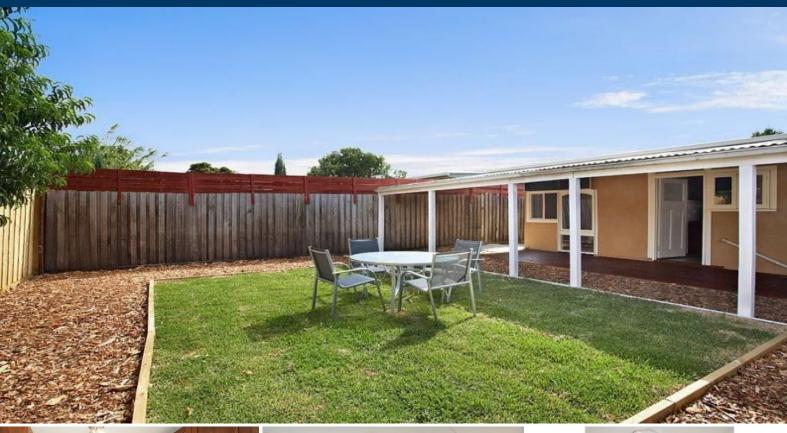

On the inside you will find: 2 bedrooms, light open plan living, striking kitchen, big bathroom incorprating laundry facilities and the real bonus is your own backyard that is partially decked and covered ideal for late night entertaining.

On the outside you will find: Appearance is unique and dated but see it as your chance to improve it with your 3 neighbours and watch the value boom. Potential rental \$13,035 pa.

Type: Unit

**View :** https://www.thebisiagent.com.au/sale/vic/north/ep