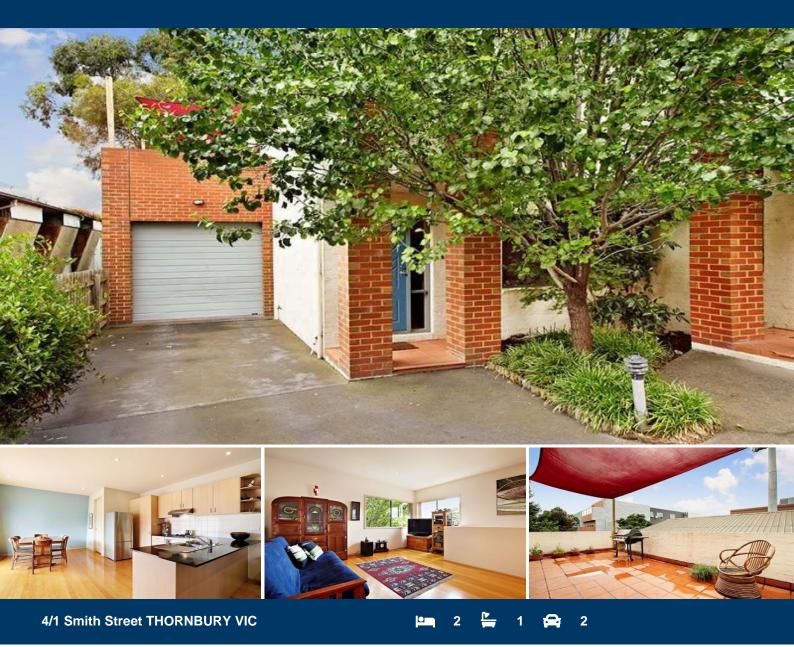

# **THE BISI AGENT**

What's Hiding Behind The Tree?

The townhouse that lets you HOP to shops, trams and talked about cafes on High Street, SKIP to catch the Train and JUMP for joy at the totally private and quiet position it occupies.

## 

It only get better inside, the upper level offers unexpected tranquility in an open plan design that leads outdoors to a fabulous roof top terrace, smartly fitted out kitchen in the centre of all the open plan entertaining and guests powder room.

# 

The excitement continues on the lower level with the over sized master bedroom that enjoys a leafy outlook into your own courtyard, robed 2nd bedroom, family bathroom, hidden European laundry and internal access through your own auto garage.