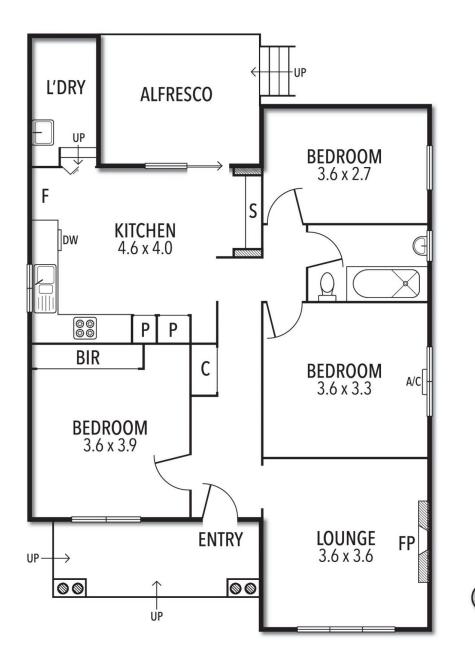

Behind the romantic facade and via the classic verandah entrance, you will be graced with a welcoming hallway and warm polished floorboards throughout, which leads you through a free-flowing layout that features: 3 bedrooms, engaging lounge room, central family bathroom and a light filled kitchen and dining zone which perfectly connects to further entertaining outdoors.

2

**John Bisignano** 03 9489 1030

THE ABOVE PLAN IS AN ARTIST'S IMPRESSION ONLY, IT INCLUDES ELEMENTS THAT ARE FOR DISPLAY PURPOSES ONLY AND MAY NOT BE TO SCALE. LANDSCAPING SHOWN IS INDICATIVE ONLY. DIMENSIONS ARE APPROXIMATE.