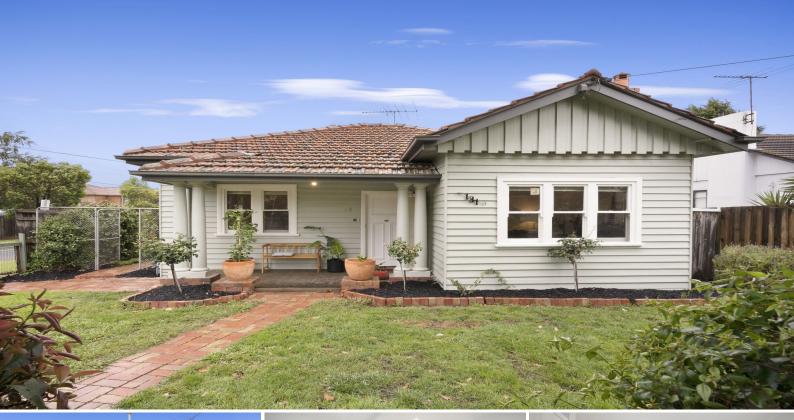

## A Beginning To Happy Days?

Classic period charm infuses effortlessly throughout this charmer, which has the right amount of space inside and outside for those starting out or downsizing, on this easy-care corner block with ample off-street parking, conveniently accessed via Lovelace Street.

Behind the romantic facade and via the classic verandah entrance, you will be graced with a welcoming hallway and warm polished floorboards throughout, which leads you through a free-flowing layout that features: 3 bedrooms, engaging lounge room, central family bathroom and a light filled kitchen and dining zone which perfectly connects to further entertaining outdoors.

Timeless elegance has been retained with decorative ceilings, wide cornices & skirting boards, picture rails, open fire place and with the added comforts of today's essentials of ducted heating, split system cooling, dishwasher and gas cooking.