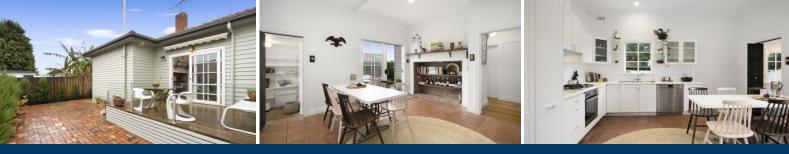

Behind the romantic facade and via the classic verandah entrance, you will be graced with a welcoming hallway and warm polished floorboards throughout, which leads you through a free-flowing layout that features: 3 bedrooms, engaging lounge room, central family bathroom and a light filled kitchen and dining zone which perfectly connects to further entertaining outdoors.

Timeless elegance has been retained with decorative ceilings, wide cornices & skirting boards, picture rails, open fire place and with the added comforts of today's essentials of ducted heating, split system cooling, dishwasher and gas cooking.