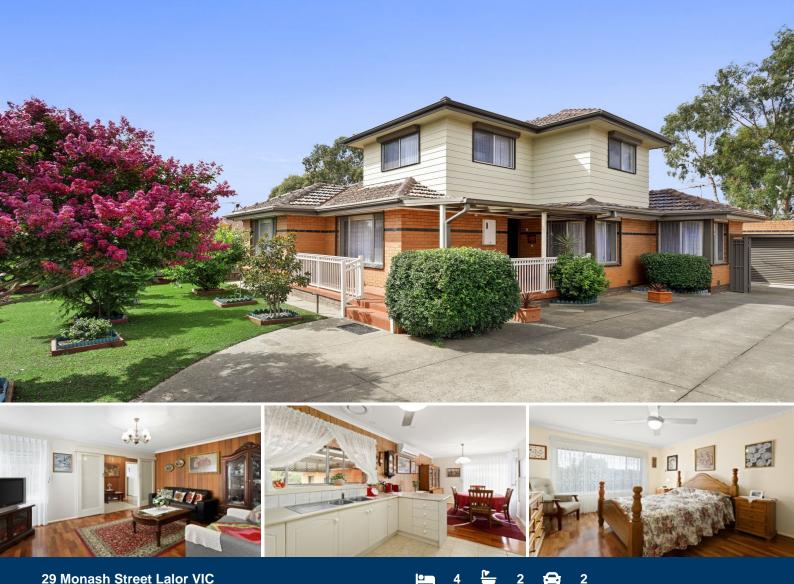

## 29 Monash Street Lalor VIC

Step into this lovingly maintained and extended home and you will instantly feel the wealth of comfort and space it offers for all the family. Perfectly placed next door to a cute kid's park & backing onto Partridge Reserve, with a location that offers a great sense of escape, but still so easy to get to local shopping at Epping Plaza and popular schools.

A two-level floorplan allows for great independence, with the lower level offering 3 bedrooms or separate study, formal lounge room, easy to like kitchen and dining area, central bathroom, separate toilet, separate laundry and sunroom retreat. Upstairs 2 robed bedrooms share a nice bathroom and easy 2nd living area option.

Added comforts include: Wide side drive to double garage, ducted heating, security roller shutters, split system

| _  |    |         |
|----|----|---------|
| Τy | ре | : House |

\$ 660,000

View

- Land Size : 539 sqm
  - : https://www.thebisiagent.com.au/sale/vic/no