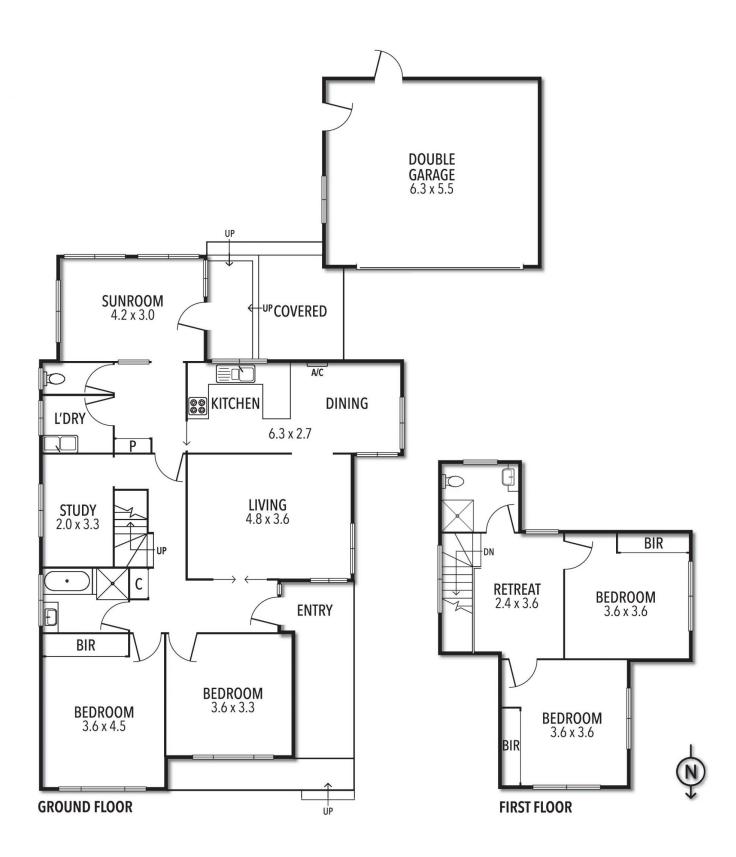

A two-level floorplan allows for great independence, with the lower level offering 3 bedrooms or separate study, formal lounge room, easy to like kitchen and dining area, central bathroom, separate toilet, separate laundry and sunroom retreat. Upstairs 2 robed bedrooms share a nice bathroom and easy 2nd living area option.

Added comforts include: Wide side drive to double garage, ducted heating, security roller shutters, split system

| _  |    |         |
|----|----|---------|
| Τy | ре | : House |

\$ 660,000

View

- Land Size : 539 sqm
  - : https://www.thebisiagent.com.au/sale/vic/no

rth/lalor/residential/house/5625404

John Bisignano 03 9489 1030

THE ABOVE PLAN IS AN ARTIST'S IMPRESSION ONLY, IT INCLUDES ELEMENTS THAT ARE FOR DISPLAY PURPOSES ONLY AND MAY NOT BE TO SCALE. LANDSCAPING SHOWN IS INDICATIVE ONLY. DIMENSIONS ARE APPROXIMATE.