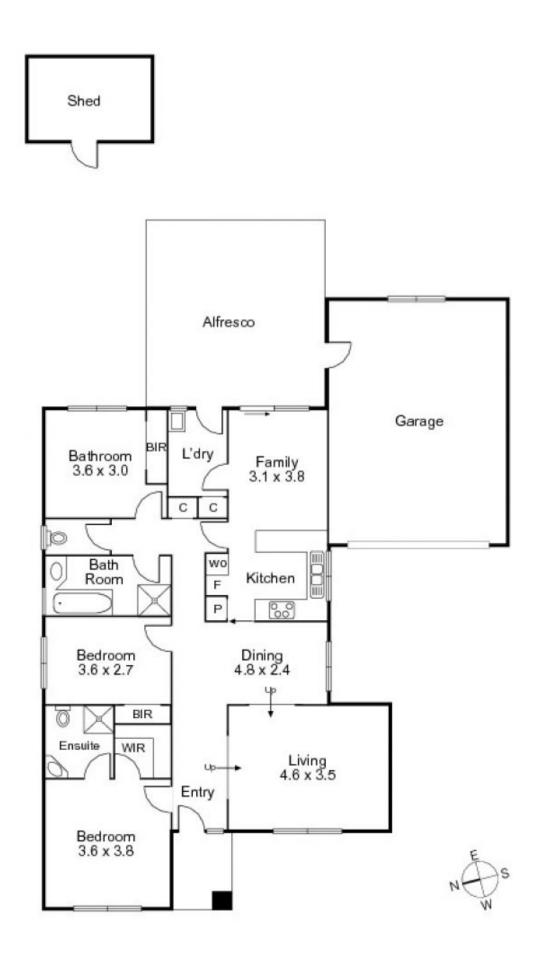

Move right in & begin to enjoy this well maintained & striking home that on the inside offers a pleasing master bedroom with ensuite & walk in robe, sunken lounge, formal dining, bright & workable kitchen overlooking the casual dining space that leads out to the generous backyard.