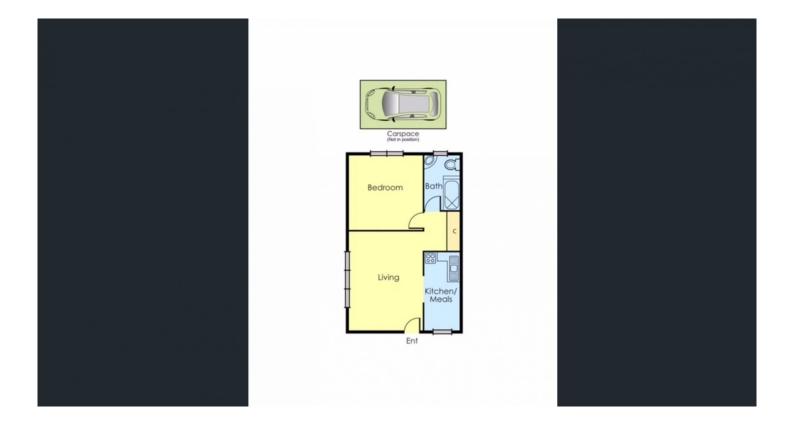

A light and secure first floor position welcomes you into a refreshed interior that offers spacious living room that connects easily to a neat kitchen and meals, leafy bedroom, ensuite bathroom with bath tub, good storage and off-street car space.