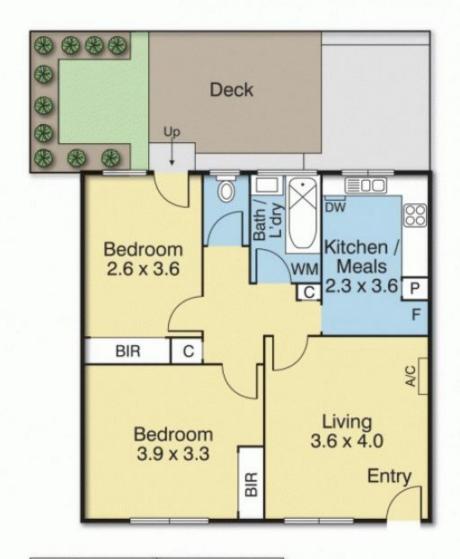

A stylish yet relaxed interior is complete throughout its light filled floorplan that showcases a well-planned separate kitchen, generous living room and nice bathroom with laundry facilities shared by the two bedrooms. Added comforts of split system heating/cooling, dishwasher, bath tub, mirrored built in robes and 2 car parks complete this neat package.