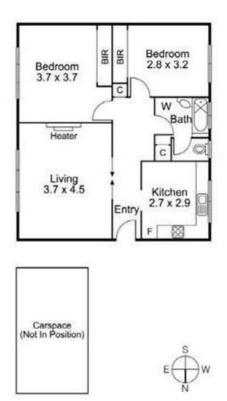

A preferred large floor plan offers loads more space than others & comprises of a entrance hall way, sparkling separate eat in kitchen, 2 big robed bedrooms, smartly updated bathroom that cleverly separates the toilet and incorporates laundry facilities.