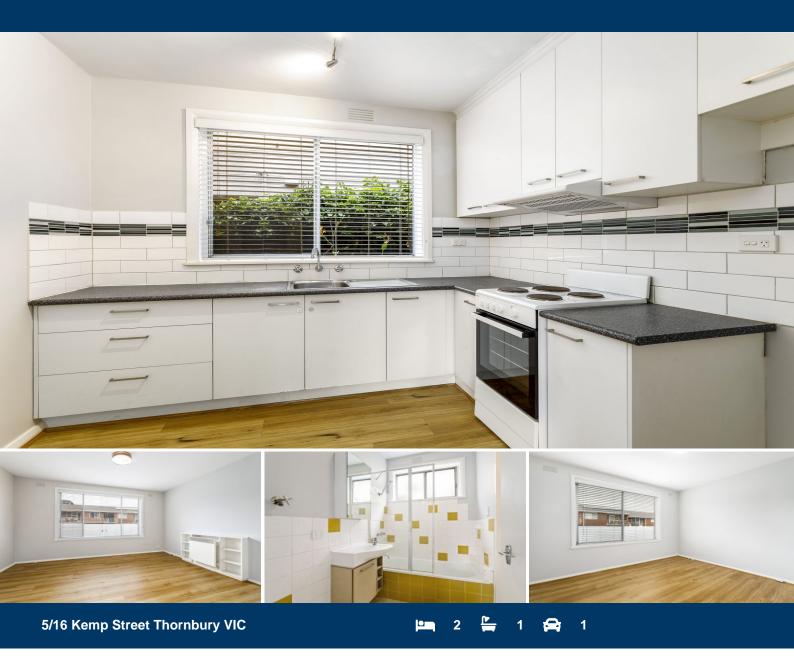

## Big, Bright & Brilliant...

Retro influenced inside & out, this ground floor apartment is extra spacious and offers ultra cool you can afford. Located within easy walking distance to St Georges Rd tram, Croxton Train Station and cosmopolitan High Streets array of great cafes.

A preferred large floor plan offers loads more space than others & comprises of a entrance hall way, sparkling separate eat in kitchen, 2 big robed bedrooms, smartly updated bathroom that cleverly separates the toilet and incorporates laundry facilities.