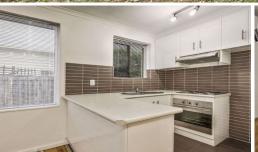

## You'll Love The Renovation & Courtyard...

Be happy to call this hip pad home & love living in this convenient spot where parklands, golf course and transports are all a minutes walk away.

Loads of light streams in through the big windows on the ground floor that makes the open plan space so enjoyable, well equipped striking kitchen, really nice ensuite bathroom with your own laundry facilities and mirrored robed bedroom which leads outdoors to an amazing North facing courtyard garden.

Standout features include: Split system heating/cooling, floorboards throughout, stainless steel appliances and quality finishes.

Inspection Will Impress...

\* You Must Register To Inspect - How To Inspect This Property? \*