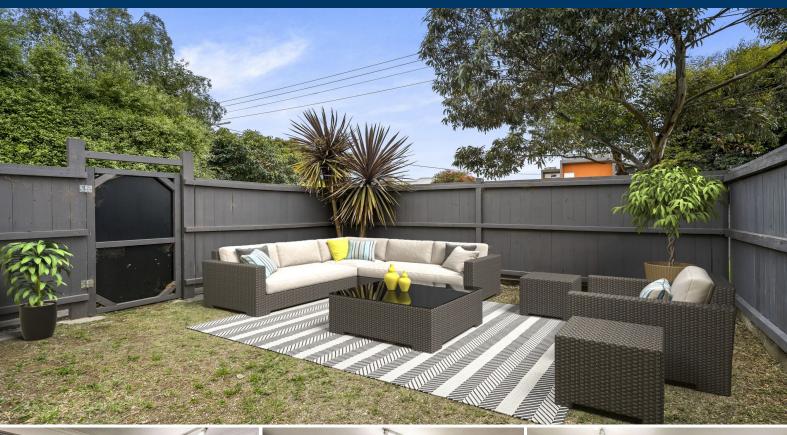

## You'll Love The Renovation & Courtyard...

Be happy to call this hip pad home & love living in this convenient spot where parklands, golf course and transports are all a minutes walk away.

Loads of light streams in through the big windows on the ground floor that makes the open plan space so enjoyable, well equipped striking kitchen, really nice ensuite bathroom with your own laundry facilities and mirrored robed bedroom which leads outdoors to an amazing North facing courtyard garden.

Standout features include: Split system heating/cooling, floorboards throughout, stainless steel appliances and quality finishes.

Inspection Will Impress...

\* You Must Register To Inspect - How To Inspect This Property? \*