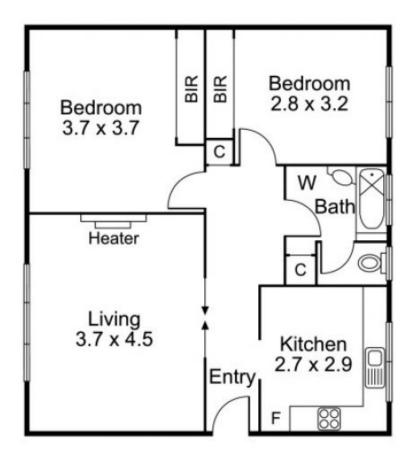

## There's No Need To Compromise Space If Your On A Budget...

This extra spacious ground floor apartment offers a clean fresh & likable with its freshly paint & new carpets, all located within easy walking distance to cosmopolitan High streets array of great cafes, train station or St Georges Rd tram convenience.

A preferred large floor plan offers loads more space than others and comprises of a entrance hall way, separate eat in kitchen, big robed bedrooms, bathroom that cleverly separates the toilet and incorporates laundry facilities.