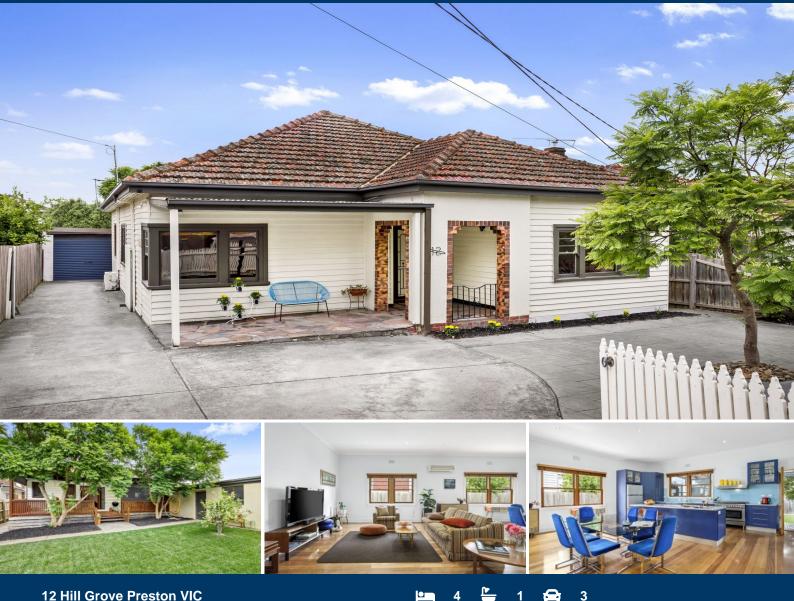

## **12 Hill Grove Preston VIC**

Extended with an obvious sense of style & a smart family focus around indoor & outdoor entertaining, is this classic Art Deco home, which perfectly blends period charm with contemporary elements for any growing family.

A sprawling open plan design is this home's crowning glory, with a strong focus around family dining & living served by a hostess kitchen overlooking and opening out onto a covered alfresco area. This lovable home also showcases a welcoming entrance foyer, 4 bedrooms, central bathroom with deep bathtub and a large laundry with second toilet. It also features a brick home office/studio retreat, gorgeous ornate ceilings, gas ducted heating, split system cooling and floorboards throughout.