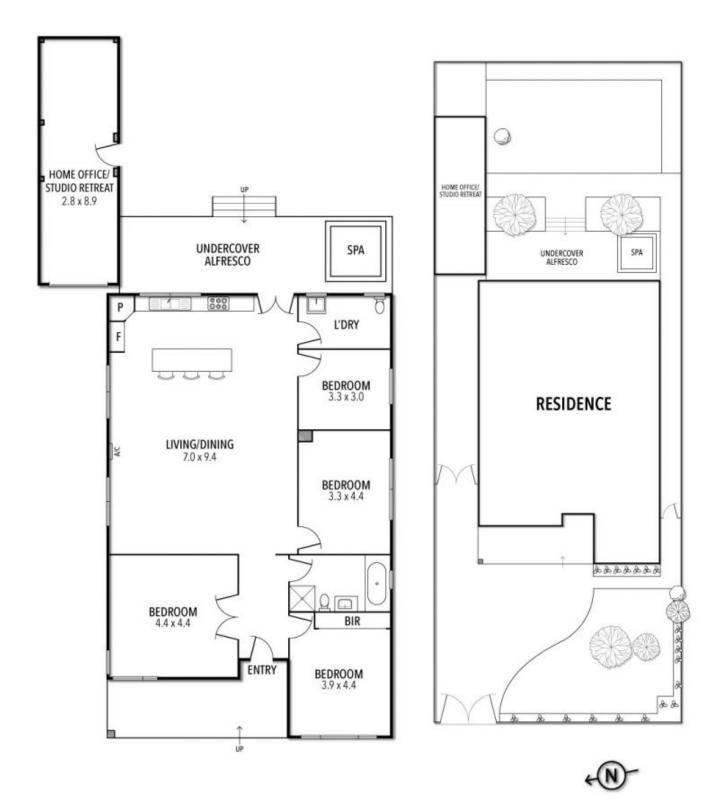

A sprawling open plan design is this home's crowning glory, with a strong focus around family dining & living served by a hostess kitchen overlooking and opening out onto a covered alfresco area. This lovable home also showcases a welcoming entrance foyer, 4 bedrooms, central bathroom with deep bathtub and a large laundry with second toilet. It also features a brick home office/studio retreat, gorgeous ornate ceilings, gas ducted heating, split system cooling and floorboards throughout.

#### John Bisignano 03 9489 1030

THE ABOVE PLAN IS AN ARTIST'S IMPRESSION ONLY, IT INCLUDES ELEMENTS THAT ARE FOR DISPLAY PURPOSES ONLY AND MAY NOT BE TO SCALE. LANDSCAPING SHOWN IS INDICATIVE ONLY. DIMENSIONS ARE APPROXIMATE.