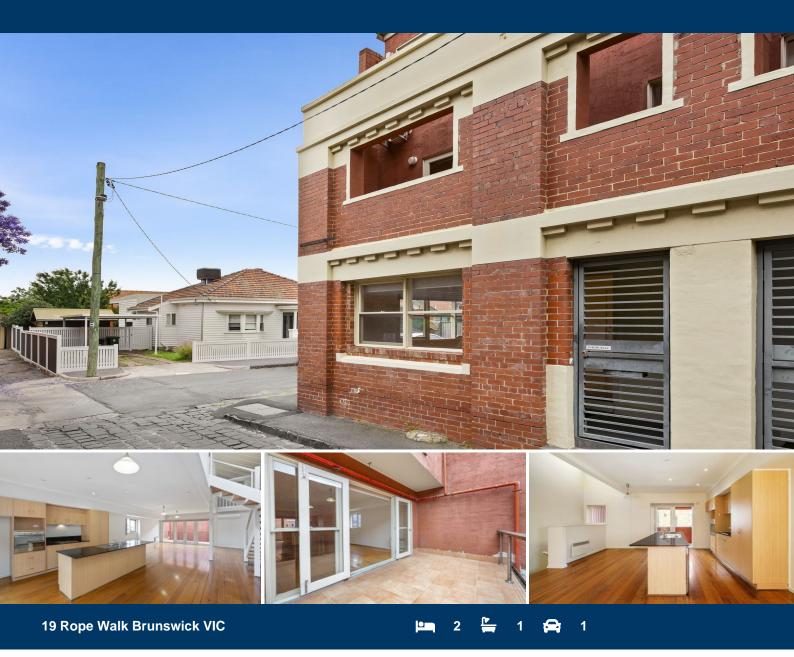

## Step Inside For A Mega Surprise...

A truly imaginative transformation has creative this stylish New York style 3 level residence that offers flexible and independent accommodation on the inside within a minutes' walk to what we love about Brunswick that include good food, shopping and trams on Sydney road and the convenience of being so close to Anstey Train Station.

Favourably located on the edge of this standout group, its position maximizes its natural light that streams on through every room. Upon entrance through the front or garage access doors you step into the lower level that offers the perfect home/office or artist's studio room with its own toilet and hidden laundry area. Emerge up onto the 1st level to an overwhelming oversized open plan living area that leads out onto 2 very cool outdoor retreat areas and well placed kitchen that allows you to entertain and be proud. A thoughtful design on the 2nd level smartly center's the family bathroom perfectly separating the 2 generous mirrored robe bedrooms and dedicated study space.