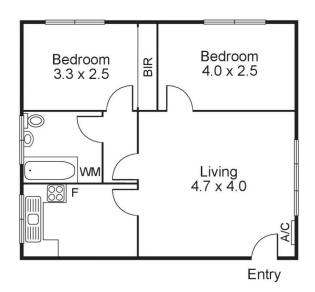

Upon entrance you will instantly recognize why it's envied by others on this well managed small group of 8 as it offers a real sense of independence with a feeling that no one is peering on through its lovely big windows throughout a well planned living room, advantaged bedrooms that enjoy a soothing park outlook all year round, bathroom with laundry facilities and neat kitchen with gas stove.