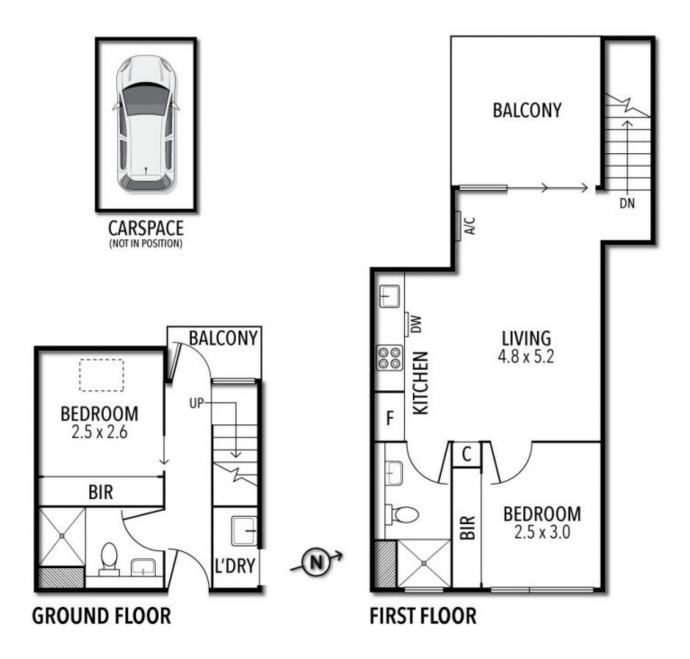

## Two Levels, Two Bathrooms & Two Chill Out Spaces...

This 2 level apartment showcases a distinctive and practical layout offering a surprisingly totally private interior with city views from its top floor position in this small modern development.

It only gets better inside, the upper level offers unexpected tranquility in an open plan design leading outdoors to a fabulous roof top terrace with city views, a smartly fitted out kitchen in the centre of all the open plan entertaining and master bedroom and bathroom retreat. The totally independent lower level could serve its purpose for those that see clients at home making the bedroom a great home office or the perfect share house wish, as there is a 2nd bathroom and hidden European laundry.

## **Northcote Rental Department** 03 9489 1030

THE ABOVE PLAN IS AN ARTIST'S IMPRESSION ONLY, IT INCLUDES ELEMENTS THAT ARE FOR DISPLAY PURPOSES ONLY AND MAY NOT BE TO SCALE. LANDSCAPING SHOWN IS INDICATIVE ONLY. DIMENSIONS ARE APPROXIMATE.