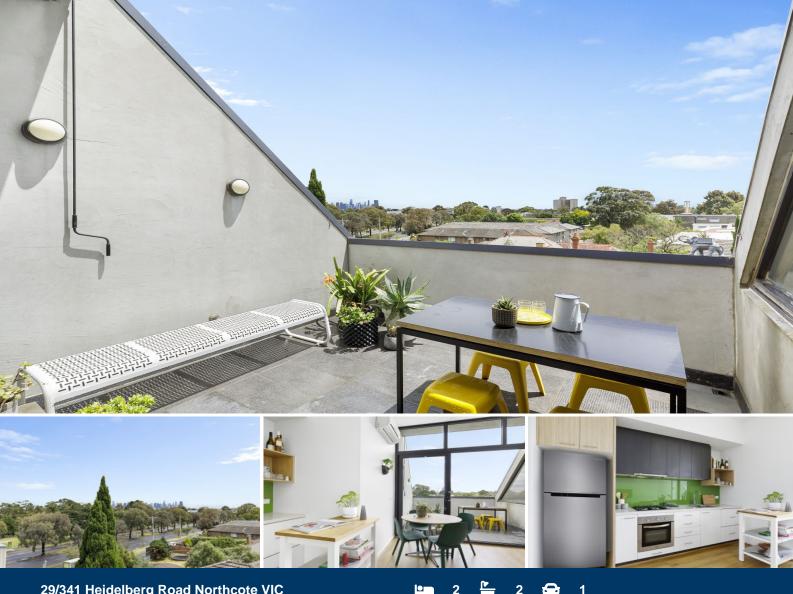

## Two Levels, Two Bathrooms & Two Chill Out Spaces...

This 2 level apartment showcases a distinctive and practical layout offering a surprisingly totally private interior with city views from its top floor position in this small modern development.

It only gets better inside, the upper level offers unexpected tranquility in an open plan design leading outdoors to a fabulous roof top terrace with city views, a smartly fitted out kitchen in the centre of all the open plan entertaining and master bedroom and bathroom retreat. The totally independent lower level could serve its purpose for those that see clients at home making the bedroom a great home office or the perfect share house wish, as there is a 2nd bathroom and hidden European laundry.

Rest assured, it also offers necessities like undercover security parking, intercom entrance, split system heating/cooling units, dishwasher, gas cooking, double mirrored robes and separate storage cage.