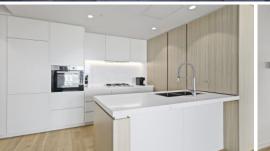

A spacious and practical layout welcomes into an entrance hallway that leads you through to a spacious open plan living area that is overlooked by a well-appointed kitchen that favourably leads out onto the great outdoors. A master bedroom retreat enjoys its own bathroom and there is built in robes in both bedrooms, large bathroom and smartly placed separate laundry. Other benefits include: Gas cooking, integrated fridge, dishwasher, split system heating/cooling, secure intercom entrance & parking and loads more.