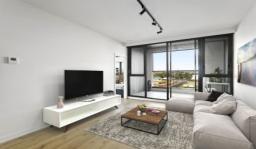

A spacious and practical layout welcomes into an entrance hallway that leads you through to a spacious open plan living area that is overlooked by a well-appointed kitchen that favourably leads out onto the great outdoors. A master bedroom retreat enjoys its own bathroom and there is built in robes in both bedrooms, large bathroom and smartly placed separate laundry. Other benefits include: Gas cooking, integrated fridge, dishwasher, split system heating/cooling, secure intercom entrance & parking and loads more.