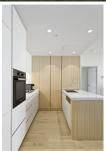

A spacious and practical layout welcomes into an entrance hallway that leads you through to a spacious open plan living area that is overlooked by a well-appointed kitchen that favourably leads out onto the great outdoors. A master bedroom retreat enjoys its own bathroom and there is built in robes in both bedrooms, large bathroom and smartly placed separate laundry. Other benefits include: Gas cooking, integrated fridge, dishwasher, split system heating/cooling, secure intercom entrance & parking and loads more.