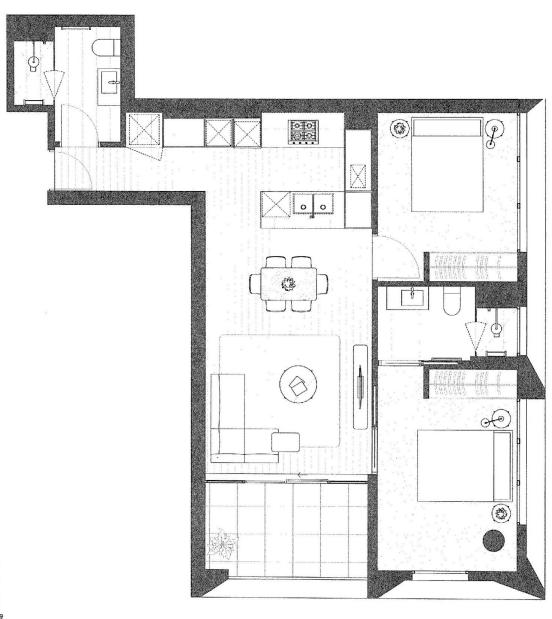

A spacious and practical layout welcomes into an entrance hallway that leads you through to a spacious open plan living area that is overlooked by a well-appointed kitchen that favourably leads out onto the great outdoors. A master bedroom retreat enjoys its own bathroom and there is built in robes in both bedrooms, large bathroom and smartly placed separate laundry. Other benefits include: Gas cooking, integrated fridge, dishwasher, split system heating/cooling, secure intercom entrance & parking and loads more.

The excitement continues outside with access to the Gym for that before or after-hours workout, swimming pool & spa to cool down with your neighbours or friends. Good local **Type**: Apartment

Date Available: Friday, 4th June 2021

## YarraBend

Level 2

PARKVIEW APARTMENTS 0 0.5 1 1.5 2 2.5m

B2.04 Type B13 (Boutique) 2 BEDROOM, 2BATHROOM & 1 CARPARK

| Internal | 76m² | External | 8m² | Total | 84m² |

GLENVILL