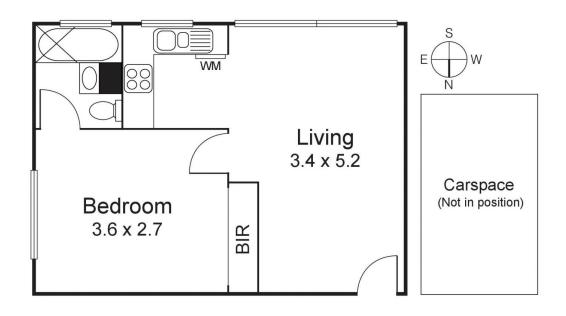

A pleasing open plan allows for the perfect spaces for your table, television & couch which is overlooked by a practical kitchen design with a front loader washing machine spot that can be included by the rental provider if you choose. Both bedroom & bathroom retreats let you destress in total privacy and unwind in your own bath tub.