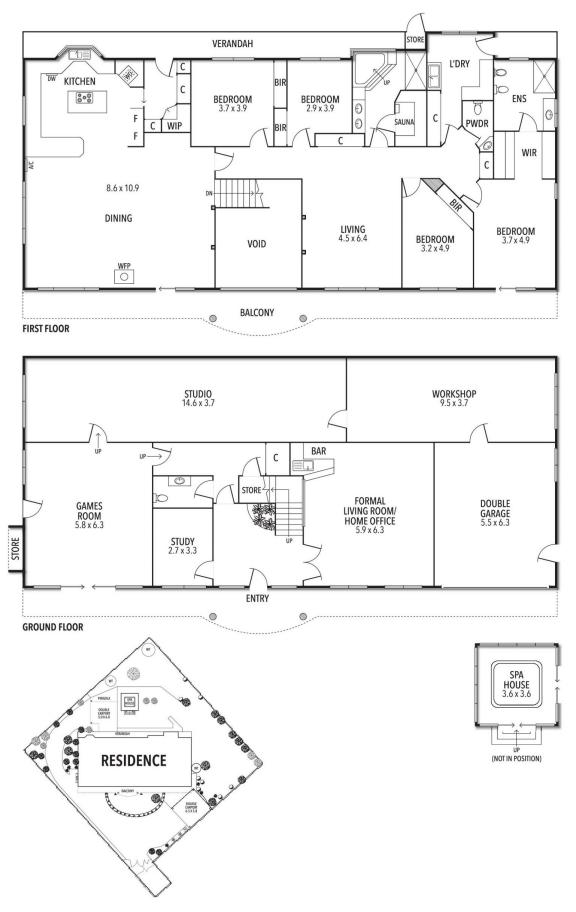

The home's crowning glory is the upper level, highlighted by glorious sunshine that fills the entire sprawling living and dining zones which flow delightfully to a full width balcony retreat enjoying distant views & naturally connects to a well-planned kitchen which walks you through into a real butler/butleress pantry and outdoors to an amazing outdoor sanctuary, which allows for a car to be driven to your backdoor for shopping bag ease. Your excitement will further continue on this level as there are 4 bedrooms with

Type: House Land Size: 1496 sqm

View : https://www.thebisiagent.com.au/sale/vic/nor

th/eltham/residential/house/6564357

**John Bisignano** 03 9489 1030

THE ABOVE PLAN IS AN ARTIST'S IMPRESSION ONLY, IT INCLUDES ELEMENTS THAT ARE FOR DISPLAY PURPOSES ONLY AND MAY NOT BE TO SCALE. LANDSCAPING SHOWN IS INDICATIVE ONLY. DIMENSIONS ARE APPROXIMATE.