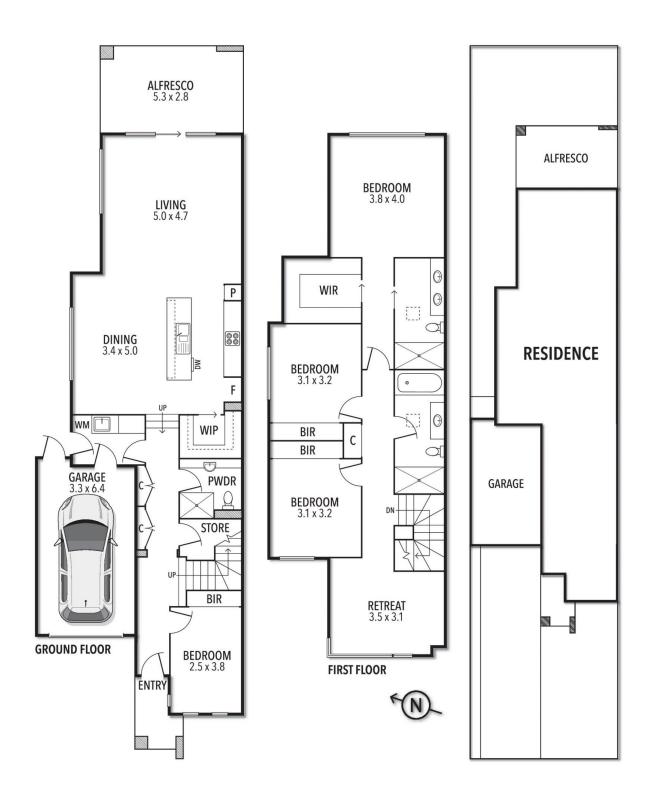

## Luxury Living By The Park?

Go with the flow of family living & be able to entertain inside & out, in this soaring home cleverly designed with space and comfort in mind.

A welcoming entrance foyer proceeds you through the lower level, which showcases an oversized living & dining area, with a master chef dream of a kitchen, well-designed & expertly finished providing ample cupboard and bench spaces. Confirming the ease of living in the downstairs layout is a separate home or office or easy 4th bedroom option, bathroom, separate laundry and internal garage access.

Emerge upstairs to the upper level which is a totally private and light filled level which showcases a luxurious master bedroom with its own bathroom retreat and walk in robe. Two further bedrooms on this level are also surprising generous in size & both offer robes and share a nice family bathroom with deep bathtub and open retreat area.

**John Bisignano** 03 9489 1030

THE ABOVE PLAN IS AN ARTIST'S IMPRESSION ONLY, IT INCLUDES ELEMENTS THAT ARE FOR DISPLAY PURPOSES ONLY AND MAY NOT BE TO SCALE. LANDSCAPING SHOWN IS INDICATIVE ONLY. DIMENSIONS ARE APPROXIMATE.