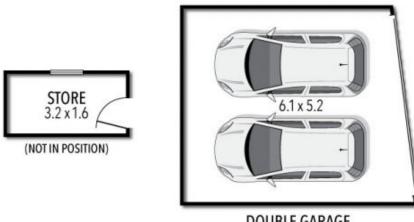

Other highlights include: Double lock up garage, security intercom entrance, mirrored robes and split system heating/cooling.

| Туре           | : Apartment                               |
|----------------|-------------------------------------------|
| Date Available | : Friday, 5th November 2021               |
| View           | : https://www.thebisiagent.com.au/lease/v |
|                | ic/north/brunswick/residential/apartment/ |
|                | 6691476                                   |

Mark Bisignano 03 9489 1030

DOUBLE GARAGE (NOT IN POSITION)

THE ABOVE PLAN IS AN ARTIST'S IMPRESSION ONLY, IT INCLUDES ELEMENTS THAT ARE FOR DISPLAY PURPOSES ONLY AND MAY NOT BE TO SCALE. LANDSCAPING SHOWN IS INDICATIVE ONLY. DIMENSIONS ARE APPROXIMATE.