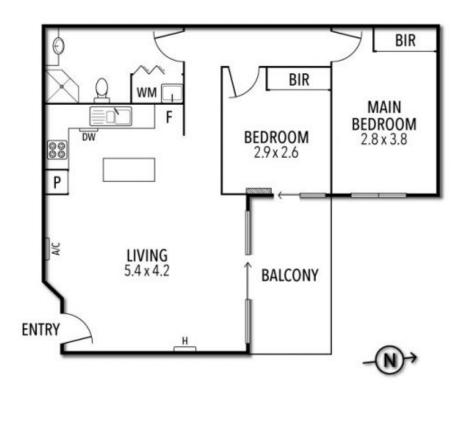

You will be further impressed by its thoughtfully planned layout that separates the 2 bedroom retreats away from everyday living, a roomy bathroom which neatly hides the laundry, a practical kitchen design with island bench and an open plan area that clearly designates comfortable dining and living spaces perfectly, leading to the great outdoors.

Other highlights include: Double lock up garage, security intercom entrance, mirrored robes and split system heating/cooling.

| Туре           | : Apartment                               |
|----------------|-------------------------------------------|
| Date Available | : Friday, 5th November 2021               |
| View           | : https://www.thebisiagent.com.au/lease/v |
|                | ic/north/brunswick/residential/apartment/ |
|                | 6691476                                   |