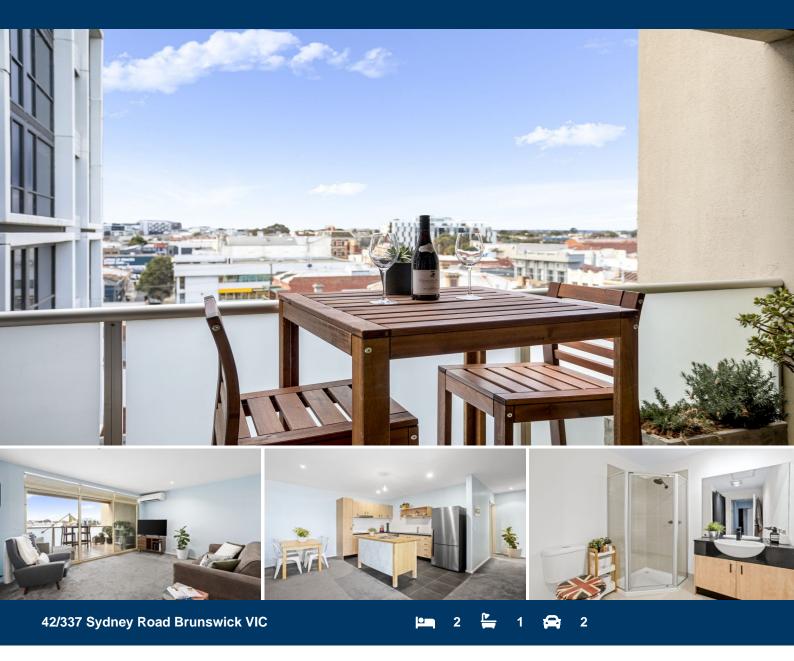

## Looking For A Double Garage & Views?...

From its lofty perch on the top floor, this quiet apartment showcases an abundance of natural light that brightens a very practical & private layout. The awesome undercover balcony, that lets you unwind any time of day, whether you are watching the sunrise through the clouds, soaking up the morning & early afternoon light or being sheltered from the elements as the days darken and the lights of Sydney Rd begin to shimmer below.

You will be further impressed by its thoughtfully planned layout that separates the 2 bedroom retreats away from everyday living, a roomy bathroom which neatly hides the laundry, a practical kitchen design with island bench and an open plan area that clearly designates comfortable dining and living spaces perfectly, leading to the great outdoors.

Other highlights include: Double lock up garage, security intercom entrance, mirrored robes and split system heating/cooling.

| Туре           | : Apartment                               |
|----------------|-------------------------------------------|
| Date Available | : Friday, 5th November 2021               |
| View           | : https://www.thebisiagent.com.au/lease/v |
|                | ic/north/brunswick/residential/apartment/ |
|                | 6691476                                   |