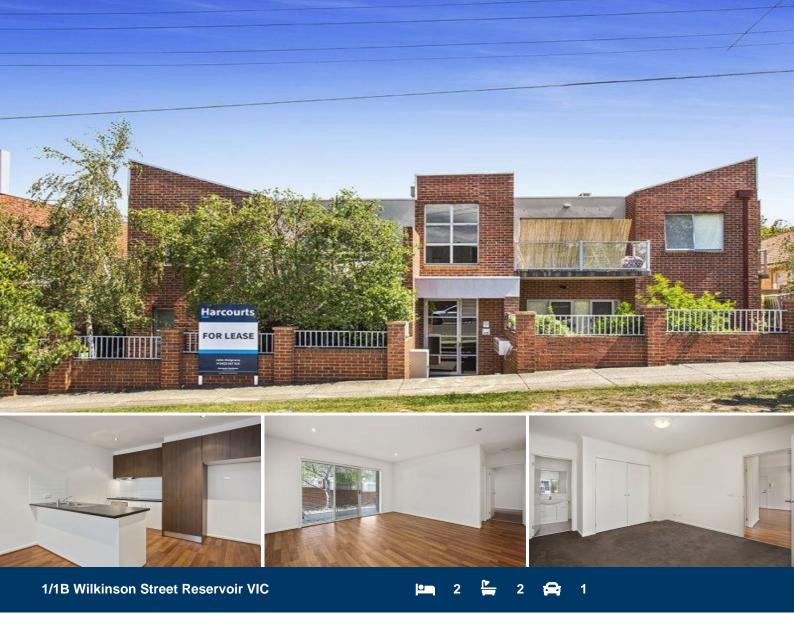

## Its Got 2 Bedrooms & 2 Bathrooms...

This magnificent ground floor 2 bedroom corner apartment has all the contemporary elements to create a wonderful home, in this unbeatable location with Plenty Road Tram at your door and the new and improved Summerhill Shopping Centre just moments away.

It offers a spacious open plan living opening out onto an undercover courtyard, sleek separate kitchen, extra large robed bedrooms and the advantages of having 2 bathrooms. Other highlights include: Split system heating/cooling, gas cooking, dishwasher, linen cupboard and undercover car space.