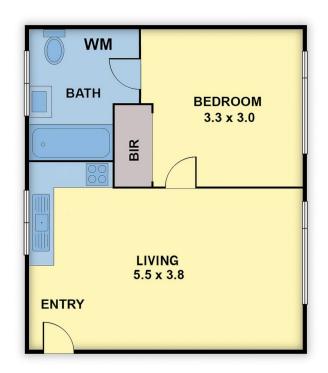

## 12/90 YARRALEA STREET, ALPHINGTON

THE ABOVE PLAN IS AN ARTIST'S IMPRESSION ONLY, IT INCLUDES ELEMENTS THAT ARE FOR DISPLAY PURPOSES ONLY AND MAY NOT BE TO SCALE. LANDSCAPING SHOWN IS INDICATIVE ONLY. DIMENSIONS ARE APPROXIMATE.