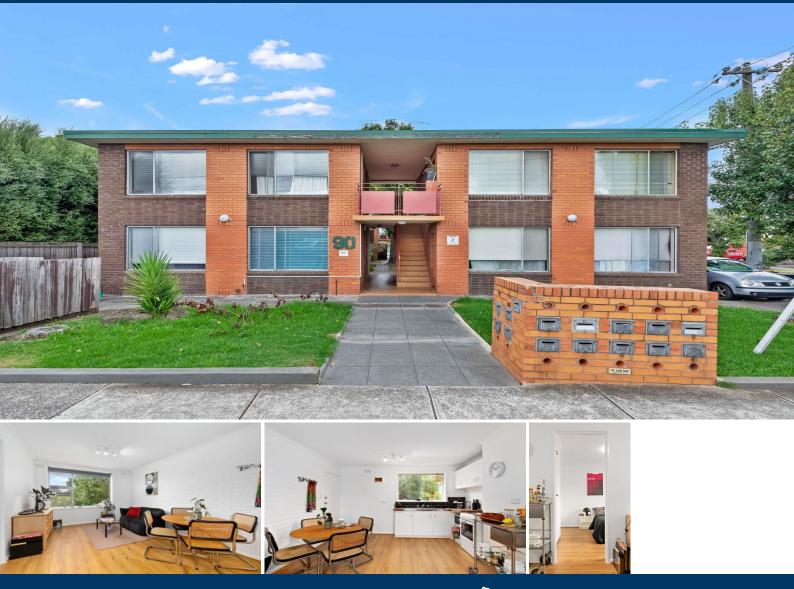

## 12/90 Yarralea Street Alphington VIC

#### Another BISI Property GONE...

Ready To Move In Or Lease Straight Out...

In a lucky top floor corner position sits this sunny & leafy apartment, in a neat & tidy block & lucky location which spoils you with transport and popular local attractions, all just moments away from your front door.

A naturally light filled open plan living area offers a surprising private vibe which clearly allows for practical lounging & dining, overlooked by a cute kitchen. A big retro bathroom provides everyday essentials that include a bath tub and internal laundry facilities.