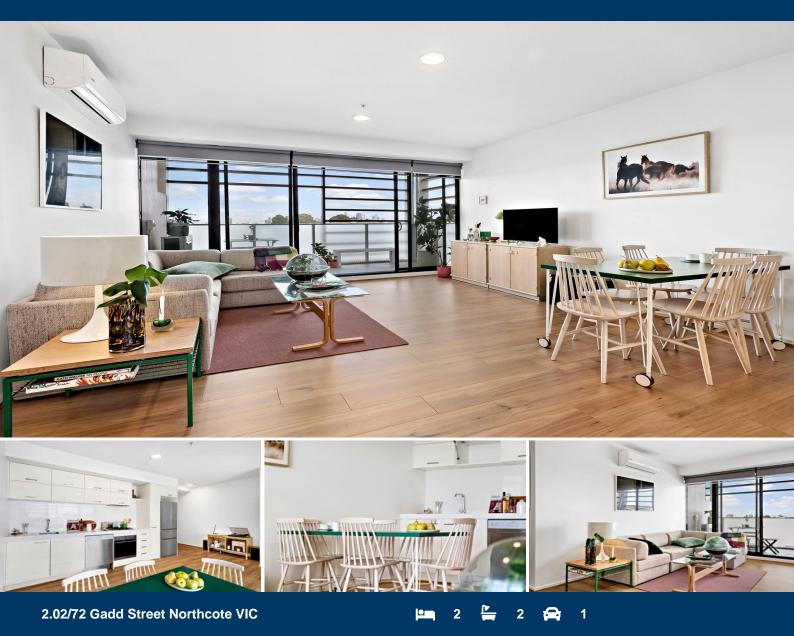

## Look No Further When Space, Privacy & Views Matter...

Step inside and be pleasantly surprised, this street facing corner apartment is super private, with an intelligent & practical open plan design, maximizing the sense of space with full-height glass doors which naturally spills outdoors to a generous undercover outdoor terrace enjoying city views.

A well planned layout also boasts its immediate points of difference, a welcoming entrance hallway, 2 robed bedrooms zoned perfectly away from the living area, separate European laundry and 2 bathrooms. Other necessities & nice surprises include: Smeg appliances, split system heating/cooling, secure undercover parking, storage cage and intercom entrance.