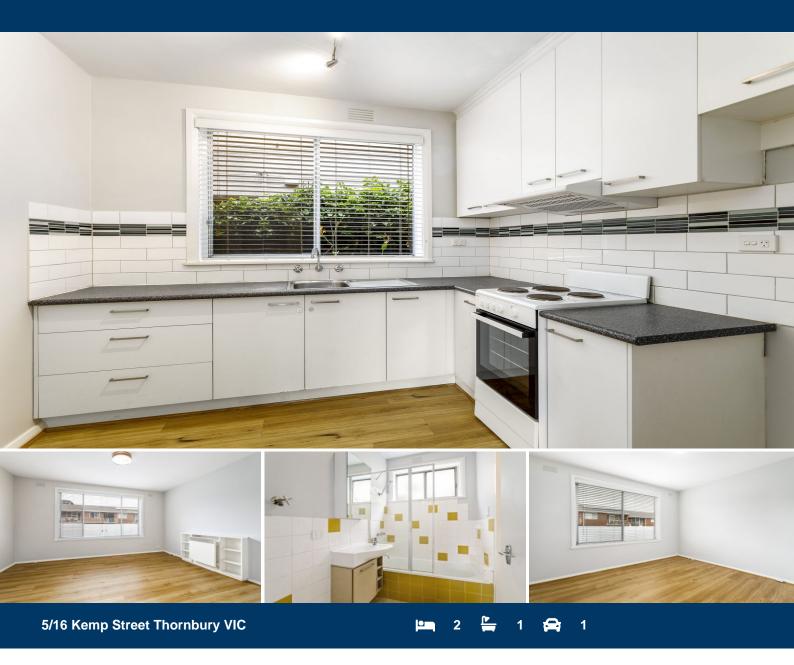

## Big, Bright & Brilliant...

Retro influenced inside & out, this ground floor apartment is extra spacious and offers ultra cool you can afford. Located within easy walking distance to St Georges Rd tram, Croxton Train Station and cosmopolitan High Streets array of great cafes.

A preferred large floor plan offers loads more space than others & comprises of a entrance hall way, sparkling separate eat in kitchen, 2 big robed bedrooms, smartly updated bathroom that cleverly separates the toilet and incorporates laundry facilities.