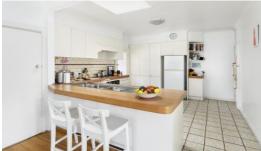

## Here's Value, Space & Location...

Set back from the street is this solid brick 3 bedroom + study home, offering a light filled and airy layout that you will be pleased to call home.

A bright & airy feel throughout with gleaming polished floorboards this treasure also enjoys, a delightful living room leading to an optional formal dining room, spacious kitchen overlooks casual dining & entertaining area, big deco style bathroom, separate toilet and laundry. Also features: Heating, split system cooling, dishwasher, 2 built in robes, covered outdoor area and side drive to garage.