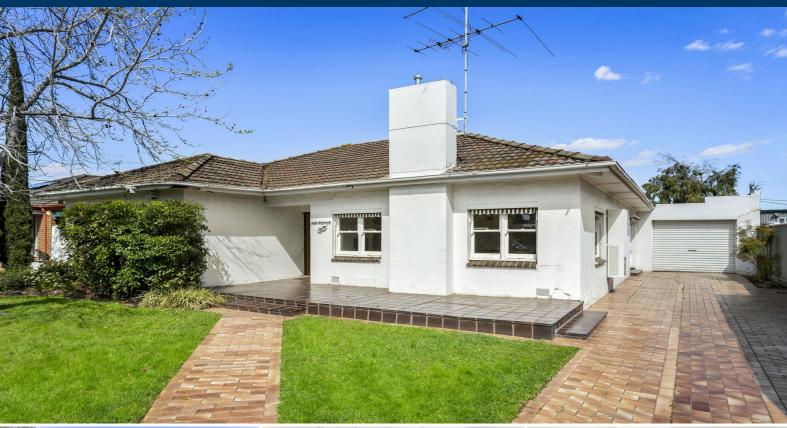

## Here's Value, Space & Location...

Set back from the street is this solid brick 3 bedroom + study home, offering a light filled and airy layout that you will be pleased to call home.

A bright & airy feel throughout with gleaming polished floorboards this treasure also enjoys, a delightful living room leading to an optional formal dining room, spacious kitchen overlooks casual dining & entertaining area, big deco style bathroom, separate toilet and laundry. Also features: Heating, split system cooling, dishwasher, 2 built in robes, covered outdoor area and side drive to garage.

A desirable family location this comfortable home is close to schools, parklands and the convenience of Bell Street just moments away.

Welcome Home...

Type : House

Date Available: Wednesday, 14th December 2022