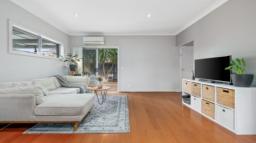

A welcoming entrance garden introduces inside to light fiilled open plan living/dining area featuring boards throughout & split system heating/cooling, nice kitchen well equipped with gas cooking, robed bedroom, designated home office/space, central bathroom and European laundry.