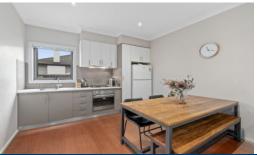

A welcoming entrance garden introduces inside to light fiilled open plan living/dining area featuring boards throughout & split system heating/cooling, nice kitchen well equipped with gas cooking, robed bedroom, designated home office/space, central bathroom and European laundry.