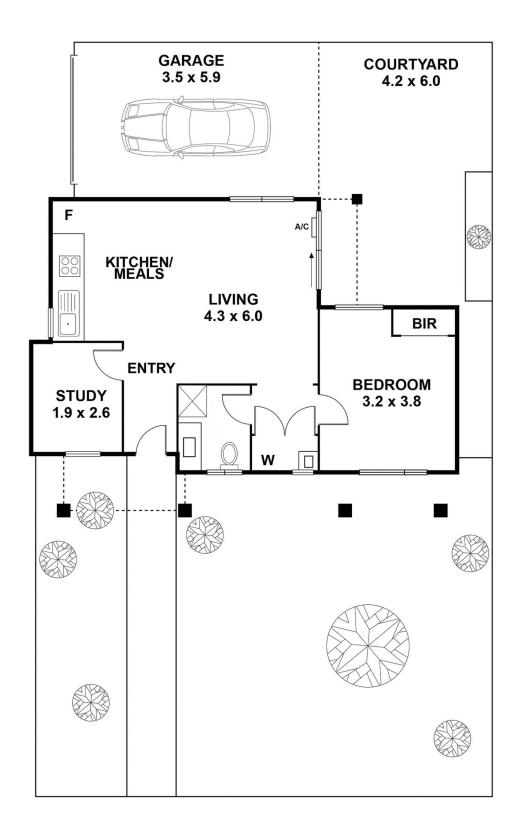

## Gorgeous Street Facing Villa...

This delightful street facing villa home, offers a relaxed low maintenance lifestyle & has everything you desire where Parklands, Ruthven Station and Broadway shops are all moments away.

A welcoming entrance garden introduces inside to light fiilled open plan living/dining area featuring boards throughout & split system heating/cooling, nice kitchen well equipped with gas cooking, robed bedroom, designated home office/space, central bathroom and European laundry.

Extending outside is your very own private courtyard perfect for entertaining and single remote lock up garage.

A Recipe For Lifestyle & Comfort...

Type : Unit

Date Available: Monday, 14th March 2022

**Bond** : 1,521