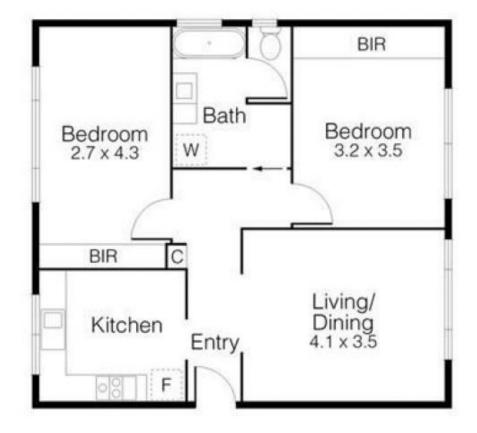

It offers an entrance hall, bright living room enjoying leafy outlook from the big windows, separate snazzy kitchen with meals area, classy bathroom with bath tub incorporating laundry facilities and off street parking.