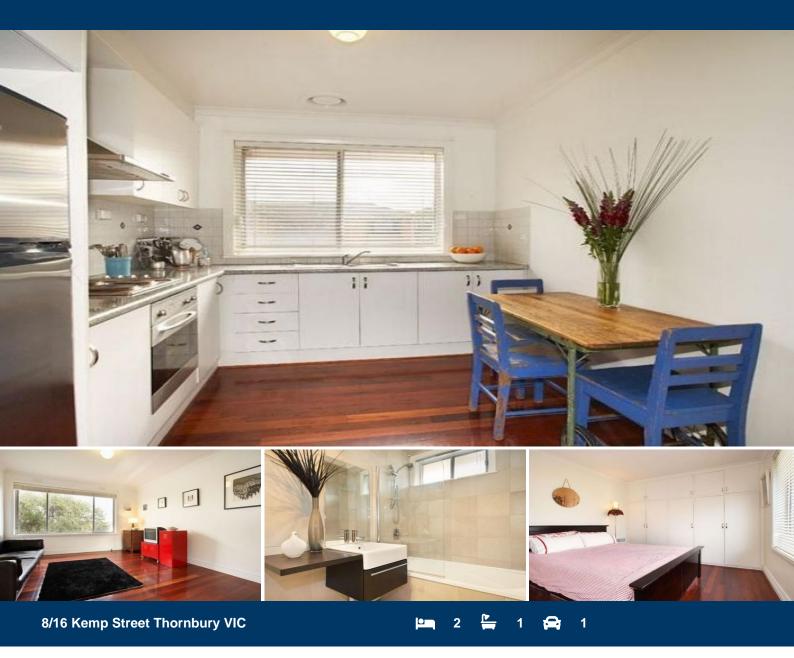

## Super Large & Super Private..

This super sized 2 bedroom top floor street facing apartment with no sharing walls offers privacy, light and a superb renovation located within easy walking distance to cosmopolitan High streets array of great cafes,train station or St Georges Rd tram convenience is assured here.

It offers an entrance hall, bright living room enjoying leafy outlook from the big windows, separate snazzy kitchen with meals area, classy bathroom with bath tub incorporating laundry facilities and off street parking.

Features: Quality timber floorboards throughout, stainless steel appliances, granite bench tops and more.

Step Inside & Be Surprised...

| Туре           | : Apartment                                                                            |
|----------------|----------------------------------------------------------------------------------------|
| Date Available | : Friday, 19th May 2023                                                                |
| View           | : https://www.thebisiagent.com.au/lease/v<br>ic/north/thornbury/residential/apartment/ |
|                | 7517612                                                                                |