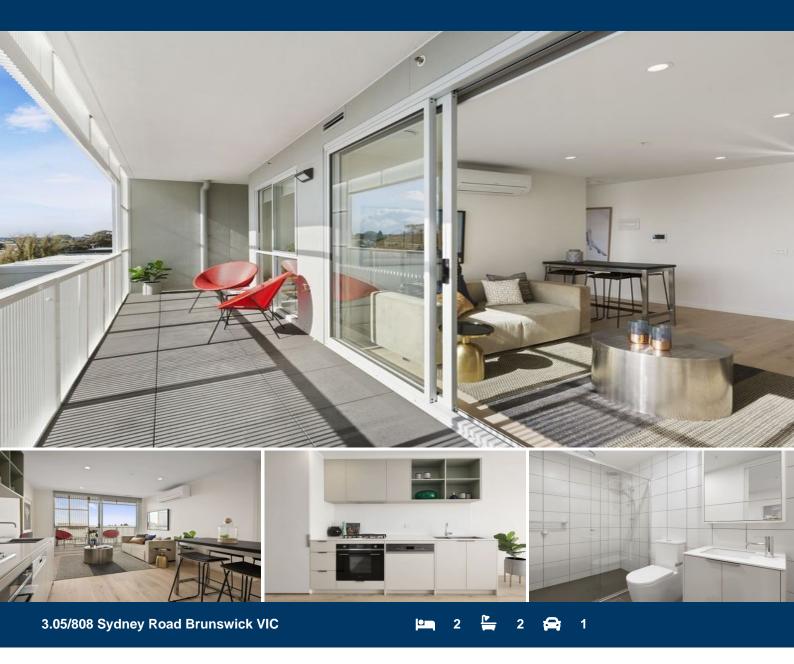

## Let The Sun Shine In...

Designed to deliver the perfect work life balance, is this young & distinctive North facing apartment, with equal parts of comfort, style and functionality, that offers everything you need on your doorstep to make life a pleasure.

This eye-catching building, is an impressive architectural achievement, which runs through to a sleek interior with premium fittings and finishes that are sophisticated but also timeless. A very practical layout offers a natural flow outdoors to the oversized under cover North facing balcony from the light filled open plan living room, that is overseen by the expertly finished kitchen with SMEG appliances. The designer style bathroom suites and European laundry are also very thoughtfully planned and so is the exceptional storage options, with generous mirrored robes, linen cupboard, pantry and separate storage cage close to the designated underground car park.