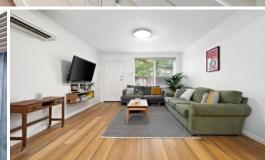

A stylish yet relaxed interior is complete throughout its light filled floorplan that showcases a well-planned kitchen, generous living room and nice bathroom with laundry facilities shared by the two bedrooms. Added comforts of split system heating/cooling, dishwasher, bath tub, mirrored built in robes and 2 car parks complete this neat package.