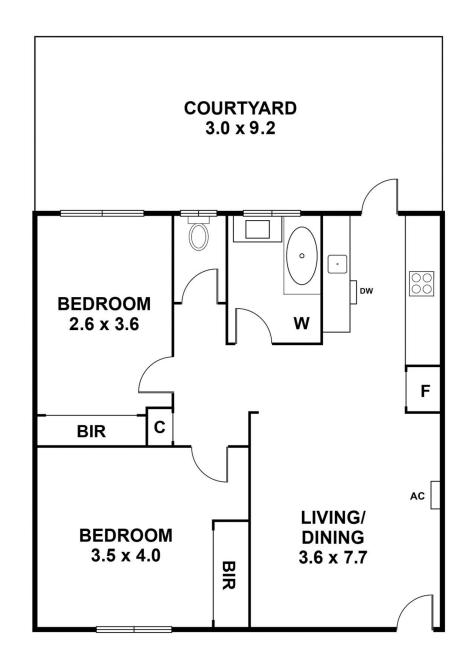

## THE BISI AGENT

3/35 Grange Road Fairfield VIC

1

**-**}

You'll Love The Courtyard...

Perefctly placed at the centre of this small boutique of only 10, this apartment's corner position offers a brilliant sense of escape with a terrific courtyard garden, ready for you to host your own alfresco events.

A stylish yet relaxed interior is complete throughout its light filled floorplan that showcases a well-planned kitchen, generous living room and nice bathroom with laundry facilities shared by the two bedrooms. Added comforts of split system heating/cooling, dishwasher, bath tub, mirrored built in robes and 2 car parks complete this neat package.

Its location will also excite, between 2 train lines Fairfield or Alphington, you are so spoilt with a choice of lifestyle options both areas offer, that confirms that this apartment has the space you want with the lifestyle you love.