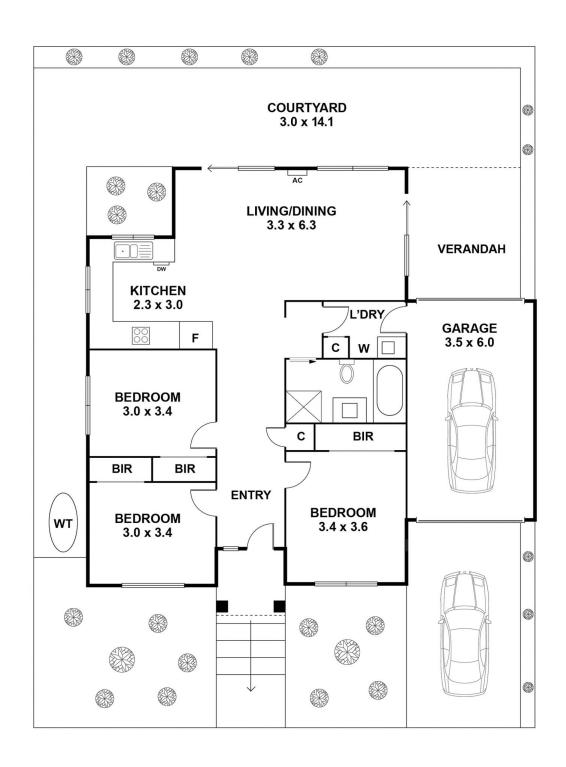

## Here's Value, Space & Location...

Upon entrance you will love the immediate air of relaxed warmth and light this home showcases throughout its practical and modern layout with low maintenance appeal close to schools, parklands and the convenience of Epping Plaza just moments away.

Its impressive and updated interior will delight all the family. An inviting wide entrance foyer leads through to a light filled open floorplan that enjoys three bedrooms with built in robes, well equipped central kitchen, family bathroom, separate toilet and laundry with Garage Access.

Nice surprises & necessities include: New timber polished floorboards throughout, Split System Heating/Cooling, Garage with drive through access, dishwasher, gas cooking and lots more.

Welcome Home

Type : House