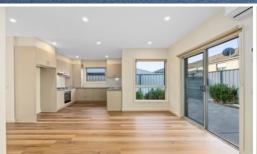

Its impressive and updated interior will delight all the family. An inviting wide entrance foyer leads through to a light filled open floorplan that enjoys three bedrooms with built in robes, well equipped central kitchen, family bathroom, separate toilet and laundry with Garage Access.

Nice surprises & necessities include: New timber polished floorboards throughout, Split System Heating/Cooling, Garage with drive through access, dishwasher, gas cooking and lots more.

Welcome Home

Type : House