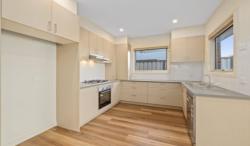

Its impressive and updated interior will delight all the family. An inviting wide entrance foyer leads through to a light filled open floorplan that enjoys three bedrooms with built in robes, well equipped central kitchen, family bathroom, separate toilet and laundry with Garage Access.

Nice surprises & necessities include: New timber polished floorboards throughout, Split System Heating/Cooling, Garage with drive through access, dishwasher, gas cooking and lots more.

Welcome Home

Type : House