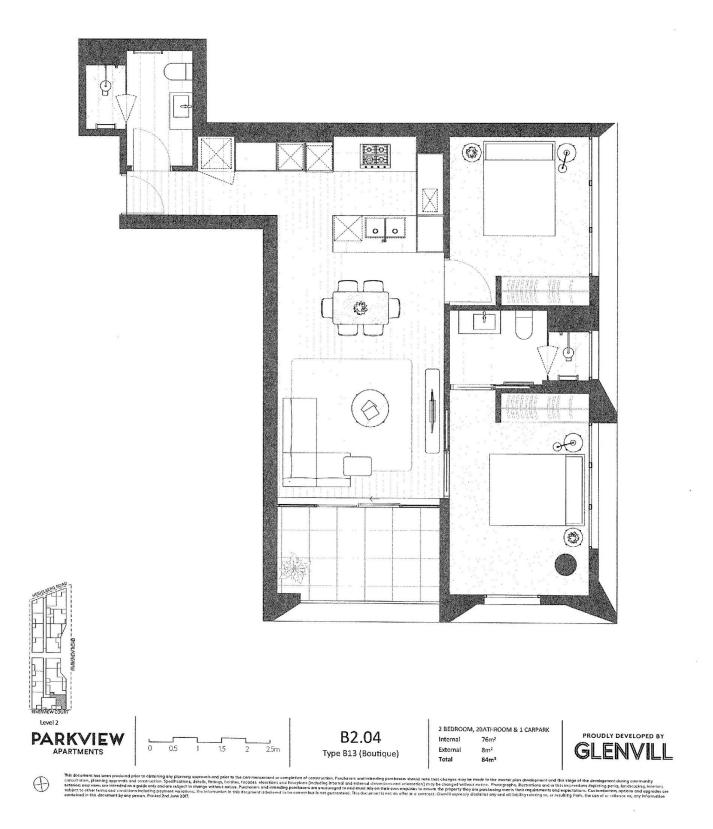

A spacious and practical layout welcomes into an entrance hallway that leads you through to a spacious open plan living area that is overlooked by a well-appointed kitchen that favourably leads out onto the great outdoors. A master bedroom retreat enjoys its own bathroom and there is built in robes in both bedrooms, large bathroom and smartly placed separate laundry. Other benefits include: Gas cooking, integrated fridge, dishwasher, split system heating/cooling, secure intercom entrance & parking and loads more.