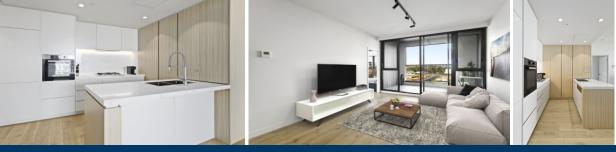

A spacious and practical layout welcomes into an entrance hallway that leads you through to a spacious open plan living area that is overlooked by a well-appointed kitchen that favourably leads out onto the great outdoors. A master bedroom retreat enjoys its own bathroom and there is built in robes in both bedrooms, large bathroom and smartly placed separate laundry. Other benefits include: Gas cooking, integrated fridge, dishwasher, split system heating/cooling, secure intercom entrance & parking and loads more.