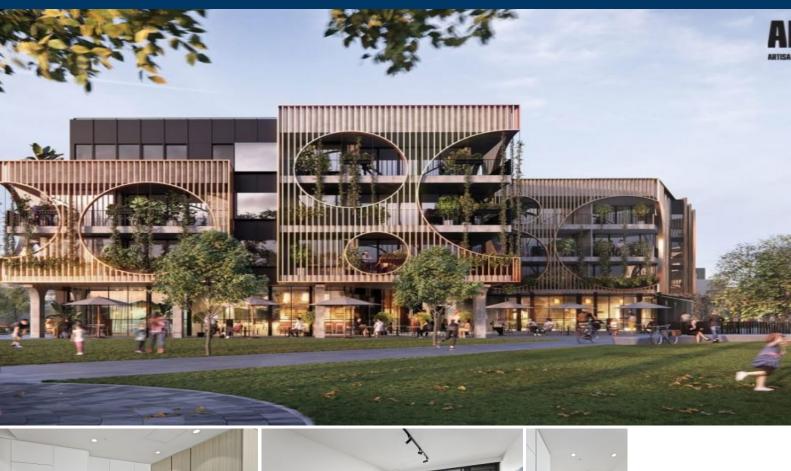

#### You Will Feel Like You're On Holidays Everyday...

Boasting all the benefits of inner-city lifestyle demands is this irresistible light filled corner apartment with its and shared resort style facilities that will make living here so enjoyable and fun.

A spacious and practical layout welcomes into an entrance hallway that leads you through to a spacious open plan living area that is overlooked by a well-appointed kitchen that favourably leads out onto the great outdoors. A master bedroom retreat enjoys its own bathroom and there is built in robes in both bedrooms, large bathroom and smartly placed separate laundry. Other benefits include: Gas cooking, integrated fridge, dishwasher, split system heating/cooling, secure intercom entrance & parking and loads more.

The excitement continues outside with access to the Gym for that before or after-hours workout, swimming pool & spa to cool down with your neighbours or friends. Good local

| Туре           | : Apartment                                                                                        |
|----------------|----------------------------------------------------------------------------------------------------|
| Date Available | : Monday, 17th July 2023                                                                           |
| View           | : https://www.thebisiagent.com.au/lease/v<br>ic/north/alphington/residential/apartment<br>/7637384 |