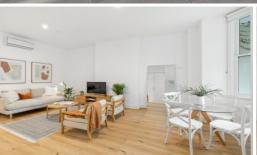

Enjoying its very own dedicated gated entrance, low-maintenance gardens and a sun porch setting ideal for people watching. High ceilings and a deep bay window emphasise the feeling of space in the open plan living and dining zone overlooked but a practical kitchen with pantry. A thoughtful floorplan also showcases a dedicated home office space, romantic bedroom setting, separate bathroom retreat and peaceful private courtyard garden.