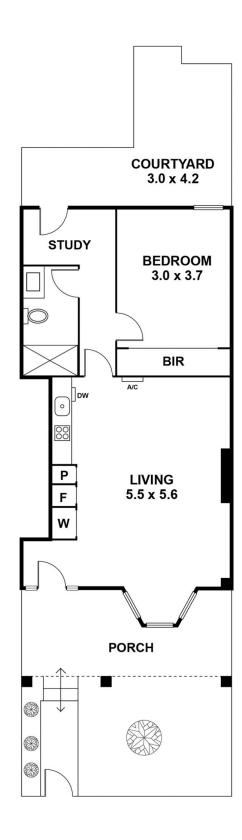

## Simply Gorgeous...

Framed by a handsome façade which enjoys its outlook over Melbourne Museum, is this enchanting 1 bedroom + study home, simply offering a rare find for those buyers craving a home with space and character.

Enjoying its very own dedicated gated entrance, low-maintenance gardens and a sun porch setting ideal for people watching. High ceilings and a deep bay window emphasise the feeling of space in the open plan living and dining zone overlooked but a practical kitchen with pantry. A thoughtful floorplan also showcases a dedicated home office space, romantic bedroom setting, separate bathroom retreat and peaceful private courtyard garden.

Other necessities include: Split system heating/cooling, floorboards throughout, European laundry, dishwasher and double mirrored robe.

You'll never feel like you're stuck with nothing to do in this

\$ 645,000