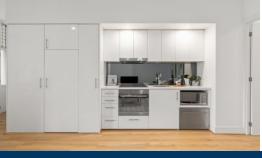

Enjoying its very own dedicated gated entrance, low-maintenance gardens and a sun porch setting ideal for people watching. High ceilings and a deep bay window emphasise the feeling of space in the open plan living and dining zone overlooked but a practical kitchen with pantry. A thoughtful floorplan also showcases a dedicated home office space, romantic bedroom setting, separate bathroom retreat and peaceful private courtyard garden.

Other necessities include: Split system heating/cooling, floorboards throughout, European laundry, dishwasher and double mirrored robe.

You'll never feel like you're stuck with nothing to do in this

\$ 645,000