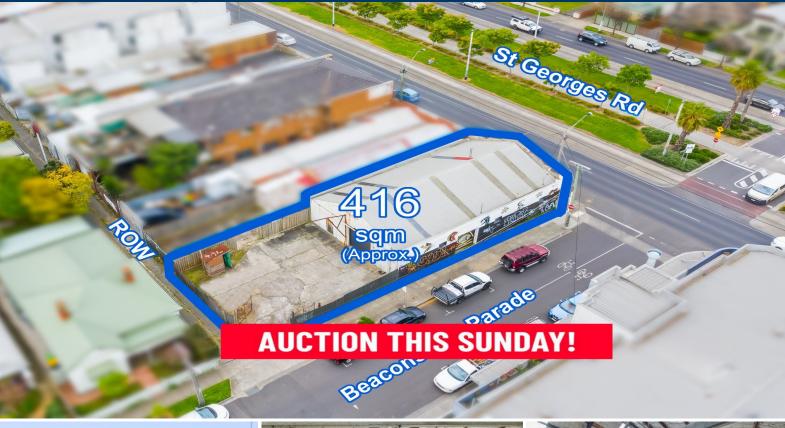

255 -257 St Georges Road Northcote VIC

10

- \* Commercial 1 Zone (c1Z)
- \* Total land size 416m2 (approx)
- \* Internal size 228m2 (approx)
- \* 2 Street frontages with easy laneway access
- \* Tram route 11 at door
- \* Croxton Train Station 500 meters away
- \* Parklands & Golf Course 500 meters away
- \* High Street culinary, sporting & shopping options all an easy walk away
- \* Vacant Possession Ready to occupy or lease out until your plans take off

## \$ 1,650,000

Type : Development Land Size : 416 sqm

**View**: https://www.thebisiagent.com.au/sale/vic/no

rth/northcote/commercial/development/7745

617

**John Bisignano** 03 9489 1030