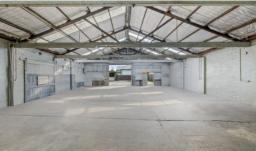

- \* Commercial 1 Zone (c1Z)
- \* Total land size 416m2 (approx)
- \* Internal size 228m2 (approx)
- \* 2 Street frontages with easy laneway access
- \* Tram route 11 at door
- \* Croxton Train Station 500 meters away
- \* Parklands & Golf Course 500 meters away
- \* High Street culinary, sporting & shopping options all an easy walk away
- \* Vacant Possession Ready to occupy or lease out until your plans take off