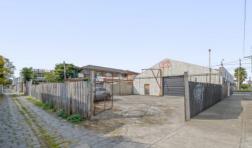

- \* Commercial 1 Zone (c1Z)
- \* Total land size 416m2 (approx)
- \* Internal size 228m2 (approx)
- \* 2 Street frontages with easy laneway access
- \* Tram route 11 at door
- \* Croxton Train Station 500 meters away
- \* Parklands & Golf Course 500 meters away
- \* High Street culinary, sporting & shopping options all an easy walk away
- \* Vacant Possession Ready to occupy or lease out until your plans take off