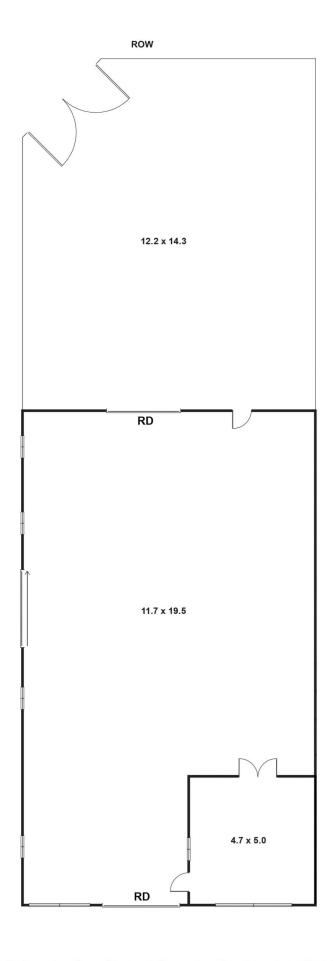

- \* Commercial 1 Zone (c1Z)
- \* Total land size 416m2 (approx)
- \* Internal size 228m2 (approx)
- \* 2 Street frontages with easy laneway access
- \* Tram route 11 at door
- \* Croxton Train Station 500 meters away
- \* Parklands & Golf Course 500 meters away
- \* High Street culinary, sporting & shopping options all an easy walk away
- \* Vacant Possession Ready to occupy or lease out until your plans take off