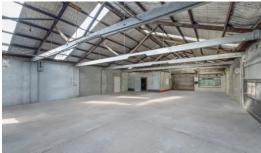

- \* Commercial 1 Zone (c1Z)
- \* Total land size 416m2 (approx)
- \* Internal size 228m2 (approx)
- \* 2 Street frontages with easy laneway access
- \* Tram route 11 at door
- \* Croxton Train Station 500 meters away
- \* Parklands & Golf Course 500 meters away
- \* High Street culinary, sporting & shopping options all an easy walk away
- \* Vacant Possession Ready to occupy or lease out until your plans take off