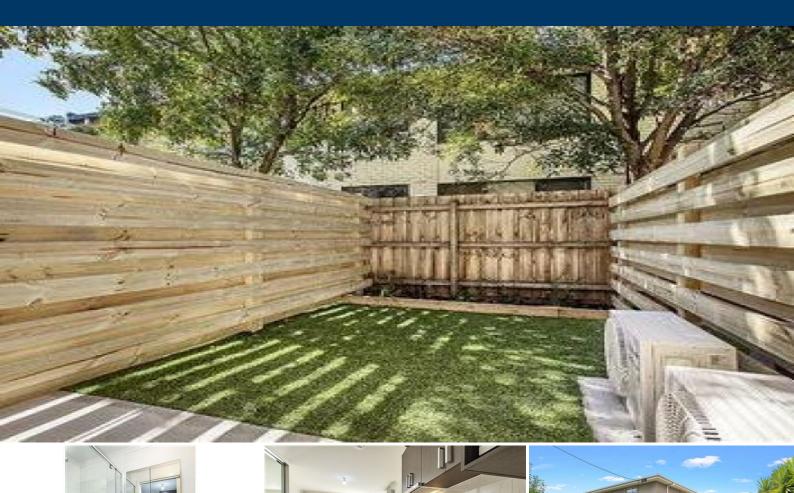

A welcoming light filled interior with a smart kitchen comprising a 2 burner electric stove top, microwave convection oven, dishwasher, fridge, front loader washing machine and dryer; extra large bathroom, split system heating/cooling and large private outdoor space.