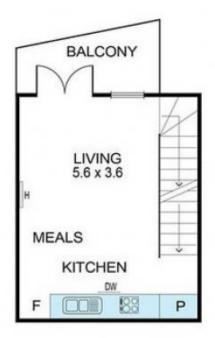

This unique 3 level layout is practical and functional with the middle floor offering a welcoming open plan layout naturally spilling outdoors and overseen by a well-planned kitchen. A wonderfully light filled bedroom suite with its own outdoor retreat is perfectly separated from everyday living on the very upper level which also offers a private bathroom with bathtub. Extra storage options and separate laundry are also strategically placed on the ground floor.

Other highlights include: Double glazed doors/windows throughout, Under building carport, split system

**Type**: Apartment

Date Available: Monday, 9th October 2023

**Bond** : 2,151

View : https://www.thebisiagent.com.au/lease/v