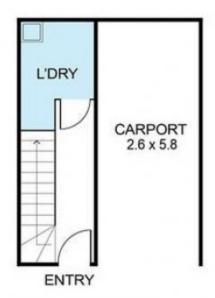

This unique 3 level layout is practical and functional with the middle floor offering a welcoming open plan layout naturally spilling outdoors and overseen by a well-planned kitchen. A wonderfully light filled bedroom suite with its own outdoor retreat is perfectly separated from everyday living on the very upper level which also offers a private bathroom with bathtub. Extra storage options and separate laundry are also strategically placed on the ground floor.

Other highlights include: Double glazed doors/windows throughout, Under building carport, split system

**Type**: Apartment

Date Available: Monday, 9th October 2023

**Bond** : 2,151

View : https://www.thebisiagent.com.au/lease/v