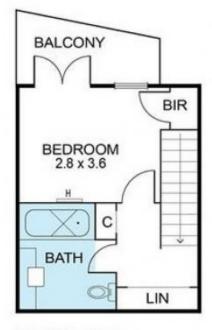

This unique 3 level layout is practical and functional with the middle floor offering a welcoming open plan layout naturally spilling outdoors and overseen by a well-planned kitchen. A wonderfully light filled bedroom suite with its own outdoor retreat is perfectly separated from everyday living on the very upper level which also offers a private bathroom with bathtub. Extra storage options and separate laundry are also strategically placed on the ground floor.

Other highlights include: Double glazed doors/windows throughout, Under building carport, split system

**Type**: Apartment

Date Available: Monday, 9th October 2023

**Bond** : 2,151

View : https://www.thebisiagent.com.au/lease/v