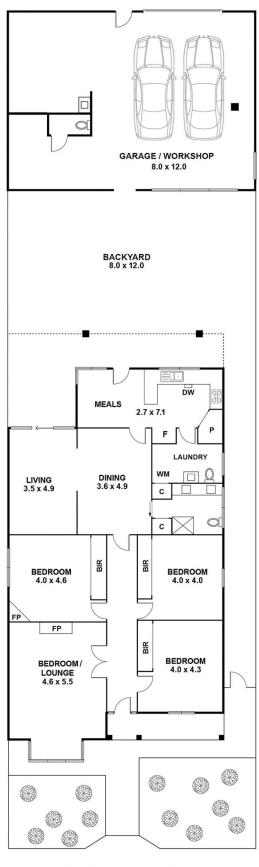

## **Graceful Home With Huge Untapped Double Garage...**

A timeless and classic home with a genuine soul, this beautifully crafted and presented home features and unbelievably large garage/studio workshop with easy access via Rose Street amongst a blissfully tranquil North facing garden setting. Steeped in tradition, this character filled homes wonderful history, meets an easy light-hearted layout, whilst offering potential to further update as required.

Rich in period detail is the front of the home with memorable decorative ceilings, lead lighting and fireplaces, showcasing an elegant formal living room or gorgeous 4th bedroom setting upon entrance. A grand entrance foyer will flow you through further to reveal 3 robed bedrooms and everyday living and kitchen zones which both enjoy an incredible back drop of established trees and birds singing in a remarkable deep shaded garden. A family sized laundry with 2nd toilet, double vanity bathroom and a well-planned kitchen will provide instant family functionality