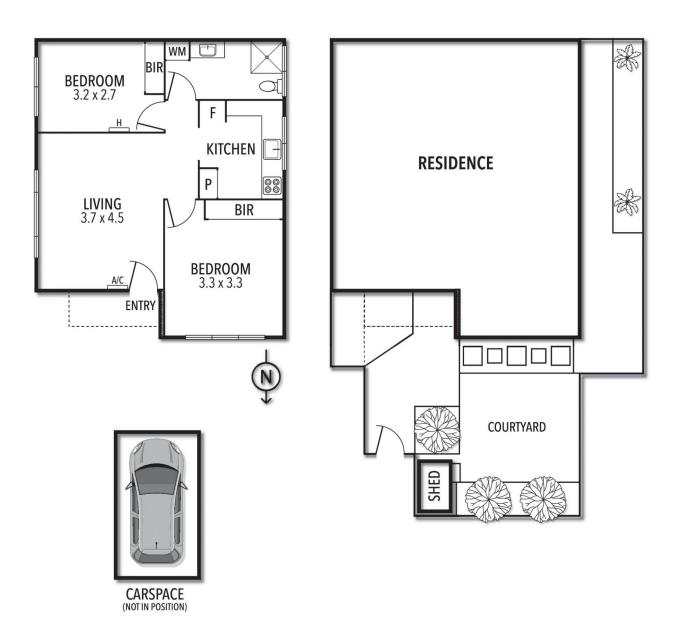

Your own dedicated entrance greets you into the private garden which leads you indoors to a naturally light filled & spacious lounge that allows for comfortable dining which easily adjoins a well-planned renovated kitchen. A lovely bathroom retreat is shared by the two bedrooms with the master enjoying the courtyard outlook all year round.

Added extras include: Secure parking, intercom entrance, laundry facilities and split system heating/cooling.

Within a hub of activity options, a minutes' walk to Pender's Park & the cool end of High Street, where Thornbury's lifestyle precinct & transport conveniences are so close, you'll never feel isolated living here.

Northcote Rental Department 03 9489 1030

THE ABOVE PLAN IS AN ARTIST'S IMPRESSION ONLY, IT INCLUDES ELEMENTS THAT ARE FOR DISPLAY PURPOSES ONLY AND MAY NOT BE TO SCALE. LANDSCAPING SHOWN IS INDICATIVE ONLY. DIMENSIONS ARE APPROXIMATE.