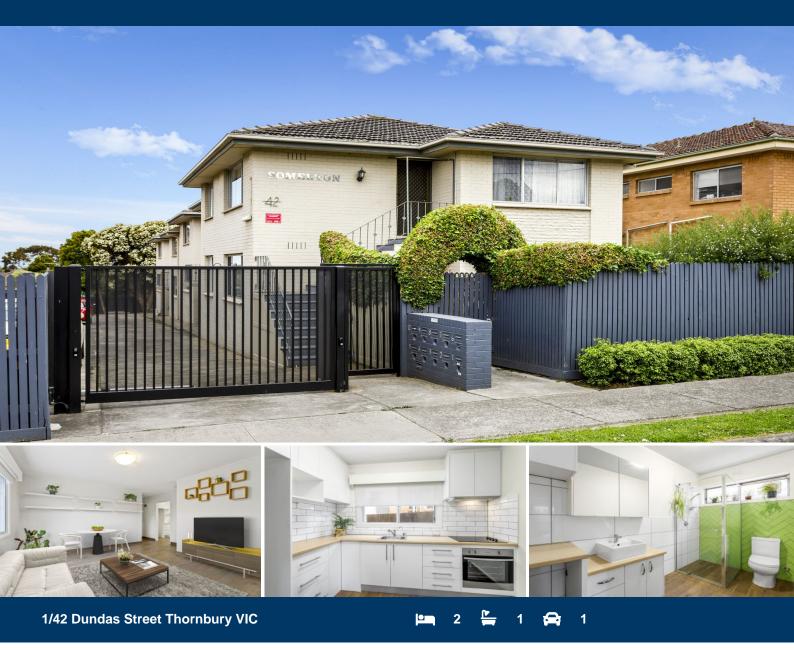

## Welcome To Thornbury...

It will be easy to like this delightful apartment that has the right space inside & out and in the right location that will make your decision very easy, you will want to live here.

Your own dedicated entrance greets you into the private garden which leads you indoors to a naturally light filled & spacious lounge that allows for comfortable dining which easily adjoins a well-planned renovated kitchen. A lovely bathroom retreat is shared by the two bedrooms with the master enjoying the courtyard outlook all year round.

Added extras include: Secure parking, intercom entrance, laundry facilities and split system heating/cooling.

Within a hub of activity options, a minutes' walk to Pender's Park & the cool end of High Street, where Thornbury's lifestyle precinct & transport conveniences are so close, you'll never feel isolated living here.