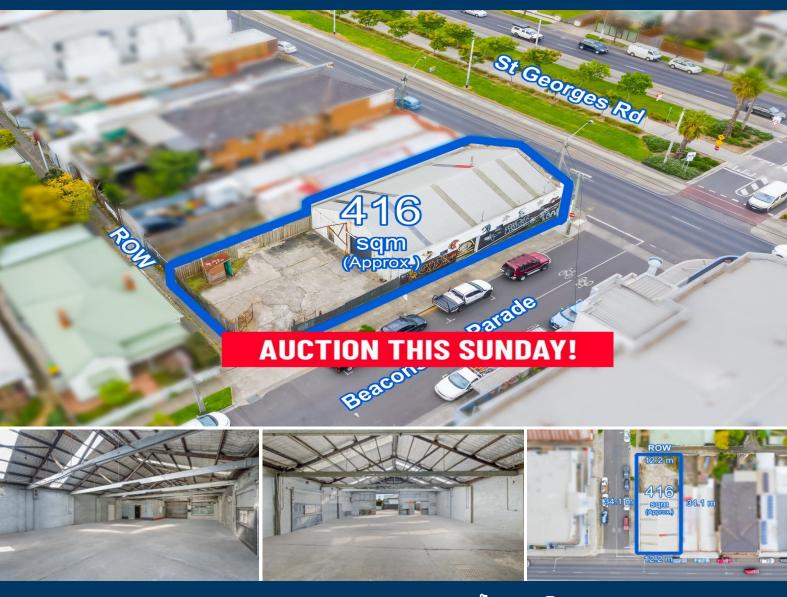

255-257 St Georges Road Northcote VIC

10

- \* Commercial 1 Zone (c1Z)
- \* Internal size 228m2 (approx)
- \* 2 Street frontages with easy laneway access
- \* Tram route 11 at door
- \* Croxton Train Station 500 meters away
- \* Parklands & Golf Course 500 meters away
- \* High Street culinary, sporting & shopping options all an easy walk away
- \* Vacant Possession Ready to occupy or lease out until your plans take off

This exciting opportunity where prime location meets

Type : House Land Size : 416 sqm

View : https://www.thebisiagent.com.au/sale/vic/nor

th/northcote/residential/house/7793956

**John Bisignano** 03 9489 1030