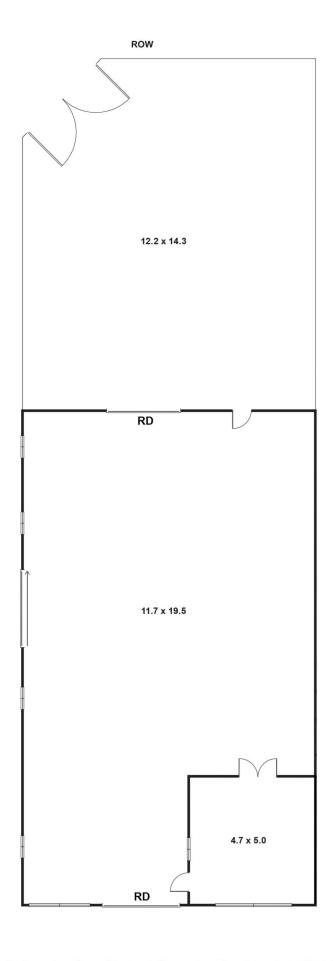

- \* Commercial 1 Zone (c1Z)
- \* Internal size 228m2 (approx)
- \* 2 Street frontages with easy laneway access
- \* Tram route 11 at door
- \* Croxton Train Station 500 meters away
- \* Parklands & Golf Course 500 meters away
- \* High Street culinary, sporting & shopping options all an easy walk away
- \* Vacant Possession Ready to occupy or lease out until your plans take off