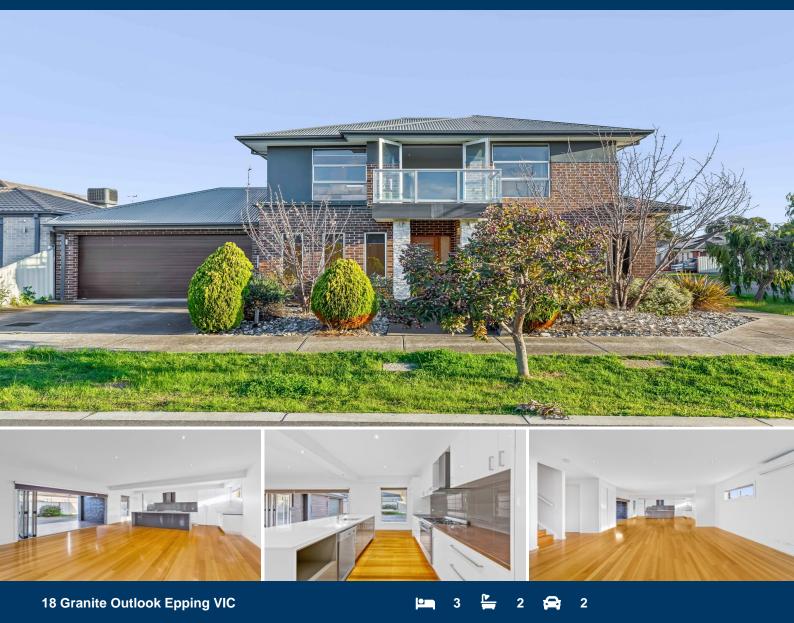

## Welcome Home...

Soaked in sunshine, this home offers a larger than expected impressive design, with a warm relaxed feel and low maintenance appeal, favourably positioned not too far from transport, shopping and parklands.

The lower level showcases a very spacious design, with a flexible office or kids room as well as a well-appointed kitchen that all leads out onto a covered deck and courtyard. Your excitement will continue on the upper level with 3 robed bedrooms that share a central family bathroom and the perfect retreat space.

Nice surprises & necessities include: Heating/Cooling, auto double garage with drive through access, timber polished floorboards throughout, dishwasher , gas cooking and lots more.