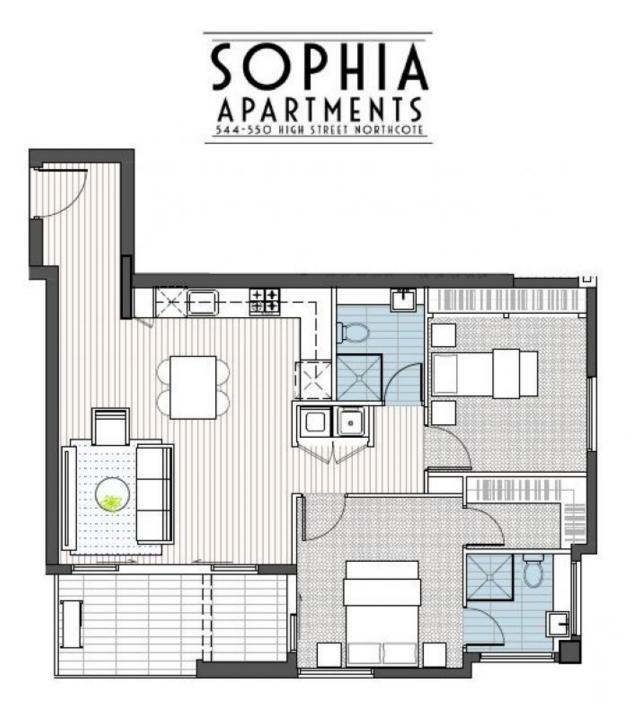

**APARTMENT 1.3** 

AREAS INTERNAL: 75.3m<sup>2</sup> EXTERNAL: 9.0m<sup>2</sup>

5m

Disclaimer: The information provided is illustrative only. While every effort is made to provide accurate and complete information, the developer and the agent does not warrant or represent that the information in this floor plan is free from error. The developer and the agent accepts no responsibility for any loss, damage, cost or expense (direct or indirect) by anyone as a result of any error or misrepresentation in information. All information is subject to change without notice.