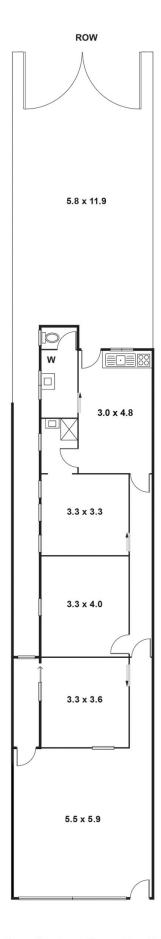

## A Fashionable Opportunity - Work & Live From Home

- \* Total land size 198m2 (approx.)
- \* Easy laneway access to off street parking \* Commercial 1 Zone (c1Z)
- \* Tram route 11 at door
- \* Croxton Train Station 500 meters away
- \* Parklands & Golf Course 500 meters away
- \* High Street culinary, sporting & shopping options all an easy walk away
- \* Ready to occupy or lease out until your plans take off

Motivated Vendor Wants It GONE...

**Type** : Other Building Size: 150 sqm **Land Size** : 198 sqm

View : https://www.thebisiagent.com.au/sale/vic/

north/northcote/commercial/other/783824