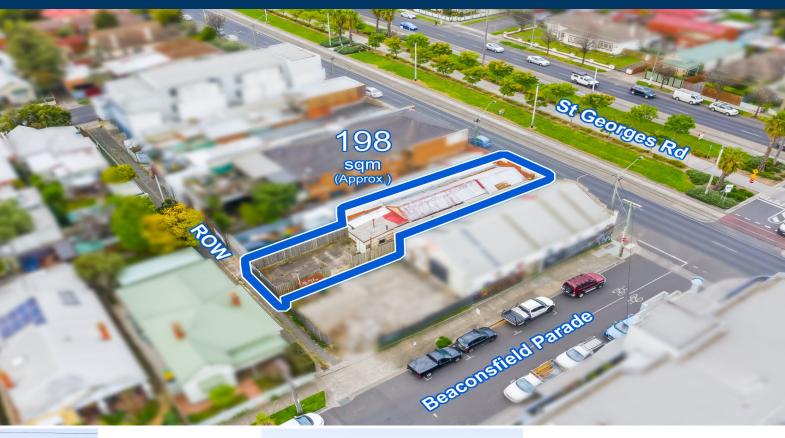

259 St Georges Road Northcote VIC

## A Fashionable Opportunity - Work & Live From Home

- \* Total land size 198m2 (approx.)
- \* Easy laneway access to off street parking \* Commercial 1 Zone (c1Z)
- \* Tram route 11 at door
- \* Croxton Train Station 500 meters away
- \* Parklands & Golf Course 500 meters away
- \* High Street culinary, sporting & shopping options all an easy walk away
- \* Ready to occupy or lease out until your plans take off

Motivated Vendor Wants It GONE...

**Type** : Other Building Size: 150 sqm **Land Size** : 198 sqm

View : https://www.thebisiagent.com.au/sale/vic/

north/northcote/commercial/other/783824