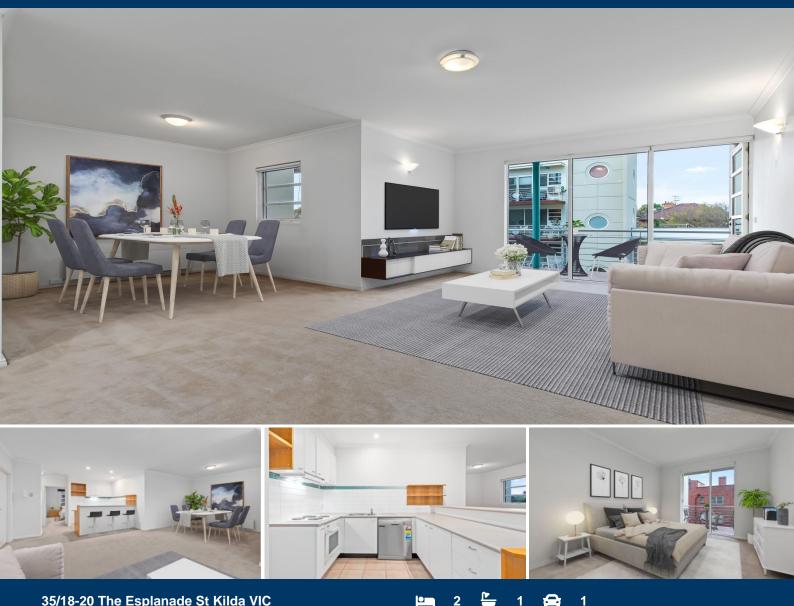

## 35/18-20 The Esplanade St Kilda VIC

## Bigger Than Most & By The Beach...

Perched on the upper floor at the rear of this recognized development called 'Mandalay' this extra large 2 bedroom apartment is one that you will want to live in.

Showcasing a huge open plan living that smartly creates a large dining area that leads onto a small balcony, well equipped kitchen with dishwasher, robed bedrooms that have sea glimpses, big bathroom with bathtub, laundry facilities and under cover secure off street parking.