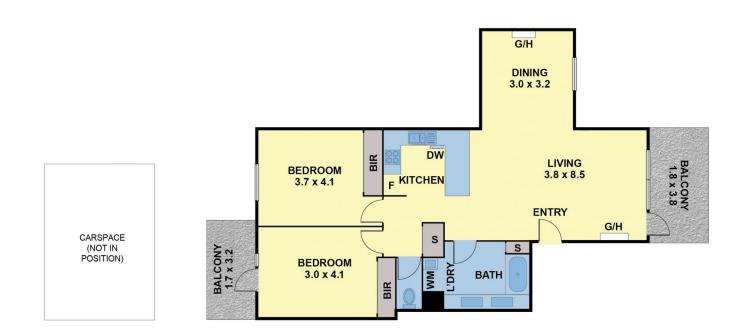

35/18-20 THE ESPLANADE ST KILDA

THE ABOVE PLAN IS AN ARTIST'S IMPRESSION ONLY, IT INCLUDES ELEMENTS THAT ARE FOR DISPLAY PURPOSES ONLY AND MAY NOT BE TO SCALE. LANDSCAPING SHOWN IS INDICATIVE ONLY. DIMENSIONS ARE APPROXIMATE.