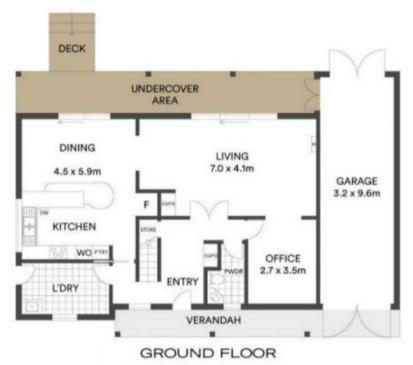

## Its A Family Affair...

You will love the feeling of spaciousness and overall sense of warmth throughout this Spanish Casa. The lounge, dining, and family rooms are ready for the largest of get togethers. The functional kitchen with excellent bench and storage space will make it a breeze to entertain.