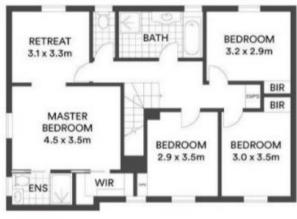

Upstairs you will be surprised by the master bedroom with its own retreat, walk in robe & ensuite and 3 further bedrooms are also generous in size and share a family central bathroom.

Its location, also puts you in a super central spot so close to sporting reserves and parklands, Doncaster Westfield Shopping Town, Bulleen Plaza and the easiest of access to the Eastern Freeway to make it a 15 minute trip to the CBD!