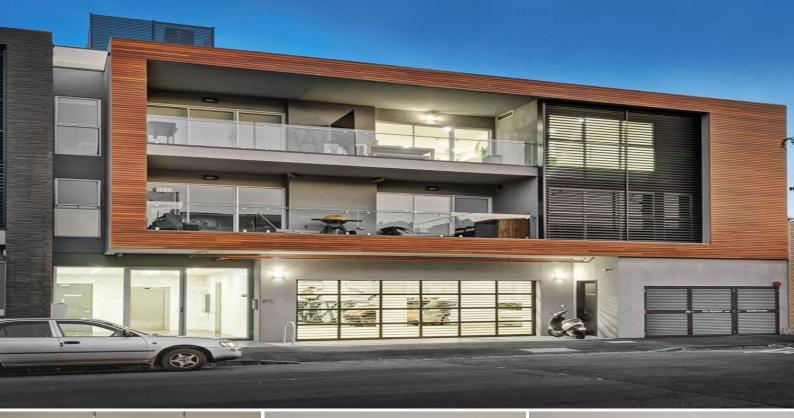

## 104/139 Noone Street Clifton Hill VIC

#### This Will Be Easy To Like...

Be pleasantly surprised & delighted by the style & space, in this light filled architecturally designed 2-bedroom apartment which is perfectly located on the first floor of this very in trend boutique small apartment block of only 22.

Other positive attributes include: Security video intercom entrance, secure car parking, large storage cage, spit system heating/cooling, dishwasher, and gas cooking.

This privileged position also boasts that transport, parklands, Eastern freeway and getting a morning coffee are all so very easily accessible, if you chose to live here.