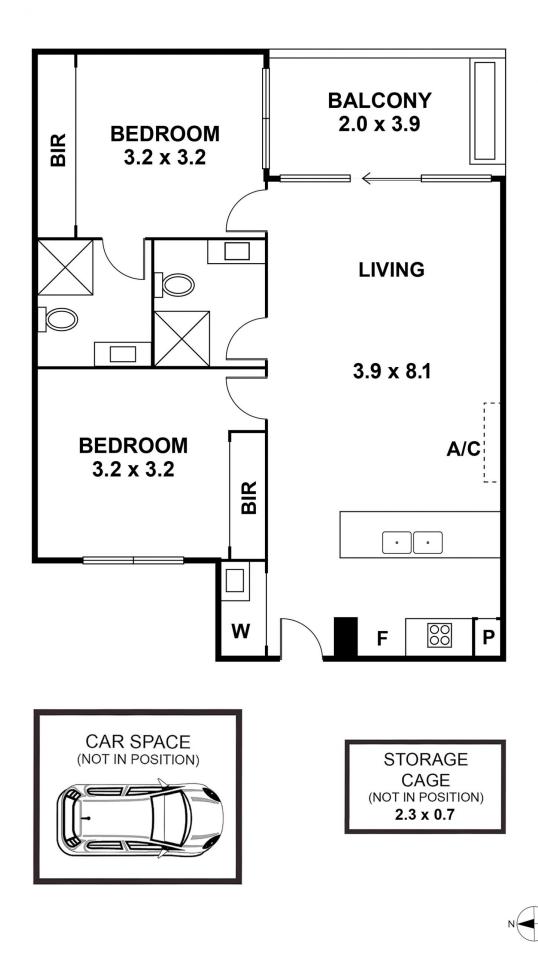

Snap up some more style with a functional kitchen, generous free flowing open plan living area that opens perfectly outdoors, 2 very private bedroom retreats, 2 bathrooms and a well-placed European laundry.

Other positive attributes include: Security video intercom entrance, secure car parking, large storage cage, spit system heating/cooling, dishwasher, and gas cooking.

This privileged position also boasts that transport, parklands, Eastern freeway and getting a morning coffee are all so very easily accessible, if you chose to live here.

### \$ 680,000

- Type : Apartment
- **View** : https://www.thebisiagent.com.au/sale/vic/inner-cit y/clifton-hill/residential/apartment/7908962

1

**John Bisignano** 03 9489 1030

THE ABOVE PLAN IS AN ARTIST'S IMPRESSION ONLY, IT INCLUDES ELEMENTS THAT ARE FOR DISPLAY PURPOSES ONLY AND MAY NOT BE TO SCALE. LANDSCAPING SHOWN IS INDICATIVE ONLY. DIMENSIONS ARE APPROXIMATE.