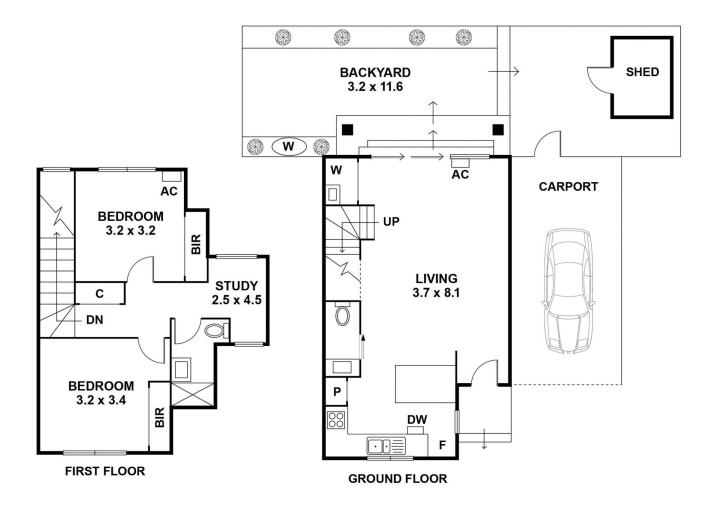

On the lower level, a fantastic sense of privacy flows throughout the open plan living area overlooked by a well-planned kitchen & naturally opens outdoors to a sunny garden setting with direct access into carport. This level also hosts a hidden laundry, guest toilet and boasts about its practical island bench design which will make meal prepping enjoyable.

On the upper level, a standout dedicated open workspace area will confirm working from home will be easier and the favourable benefits of zoning the 2 generous bedrooms

## \$ 570,000

- Type : Townhouse
- View : https://www.thebisiagent.com.au/sale/vic/north/re servoir/residential/townhouse/7929181

1

**John Bisignano** 03 9489 1030

THE ABOVE PLAN IS AN ARTIST'S IMPRESSION ONLY, IT INCLUDES ELEMENTS THAT ARE FOR DISPLAY PURPOSES ONLY AND MAY NOT BE TO SCALE. LANDSCAPING SHOWN IS INDICATIVE ONLY. DIMENSIONS ARE APPROXIMATE.