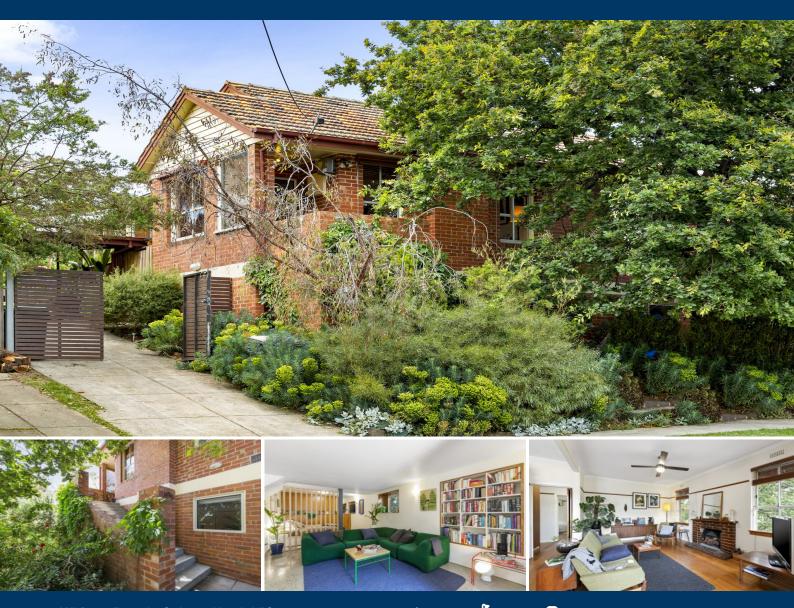

## **30 Whitton Parade Coburg North VIC**

So Much To Love -The Home, The Garden & Wow What A Studio...

Absolutely adorable, is this free standing brick charmer, in its own leafy sanctuary of private tranquility with the most perfect separate home studio, office or totally independant bedroom retreat, in one of the area's most enviable positions overlooking Jacksons Reserve oval and in easy reach to the Inner North's most talked about new retail and cinema entertainment precinct at the infamous Pentridge Prison.

Infused with stylish warmth and classic character, this loveable treasure enjoys a relaxing open plan living design which favourably separates the 2 relaxing bedrooms and family bathroom away from the cooking and entertaining hub perfectly. A separate toilet, laundry and study nook are also featuring on this upper level. Your excitement will continue as you step outside into the great outdoors, in the beautiful garden setting or you'll just be happy to get the thumbs up when hosting your guests all year round.