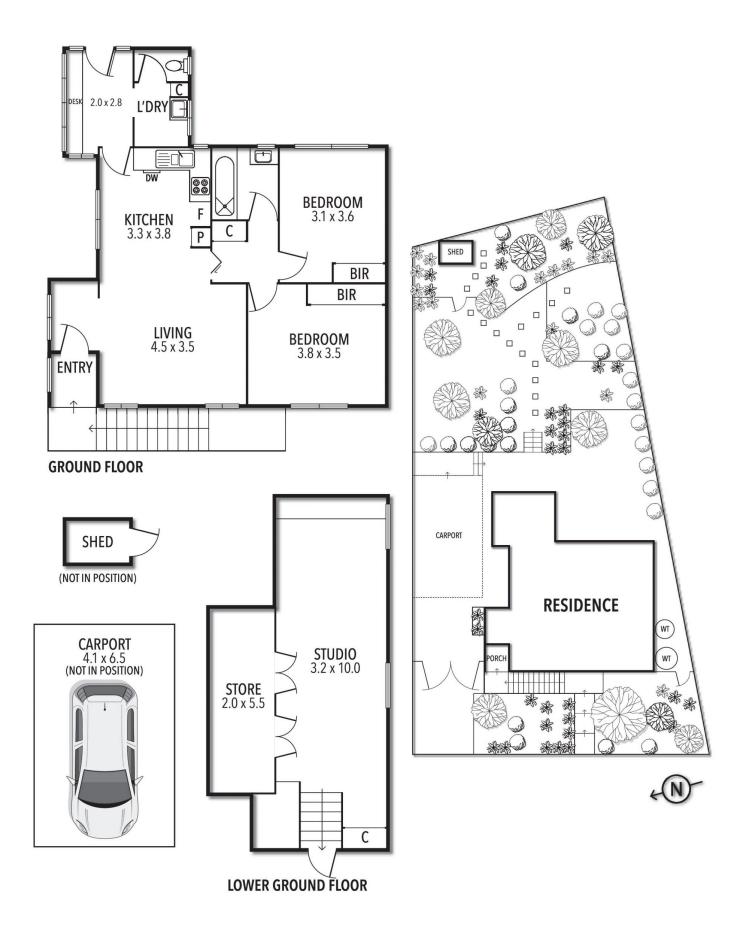

Infused with stylish warmth and classic character, this loveable treasure enjoys a relaxing open plan living design which favourably separates the 2 relaxing bedrooms and family bathroom away from the cooking and entertaining hub perfectly. A separate toilet, laundry and study nook are also featuring on this upper level. Your excitement will continue as you step outside into the great outdoors, in the beautiful garden setting or you'll just be happy to get the thumbs up when hosting your guests all year round.

Northcote Rental DepartmenMark Bisignano03 9489 103003 9489 1030

THE ABOVE PLAN IS AN ARTIST'S IMPRESSION ONLY, IT INCLUDES ELEMENTS THAT ARE FOR DISPLAY PURPOSES ONLY AND MAY NOT BE TO SCALE. LANDSCAPING SHOWN IS INDICATIVE ONLY. DIMENSIONS ARE APPROXIMATE.