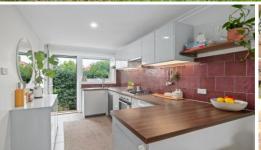

A charming light filled interior offers comfortable living & dining spaces which naturally overlooks a perfectly planned kitchen, robed bedrooms, big bathroom, separate toilet and a real courtyard which is sized to explore all your home-grown fruit & veg ambitions and mega housewarming party inspirations.

A trulely committed renovation with standout sustainable improvements of double glazed windows/doors, solar panels with the added necessities of home comforts of a having a dishwasher, gas hot water, split system heating/cooling and a large garden shed.