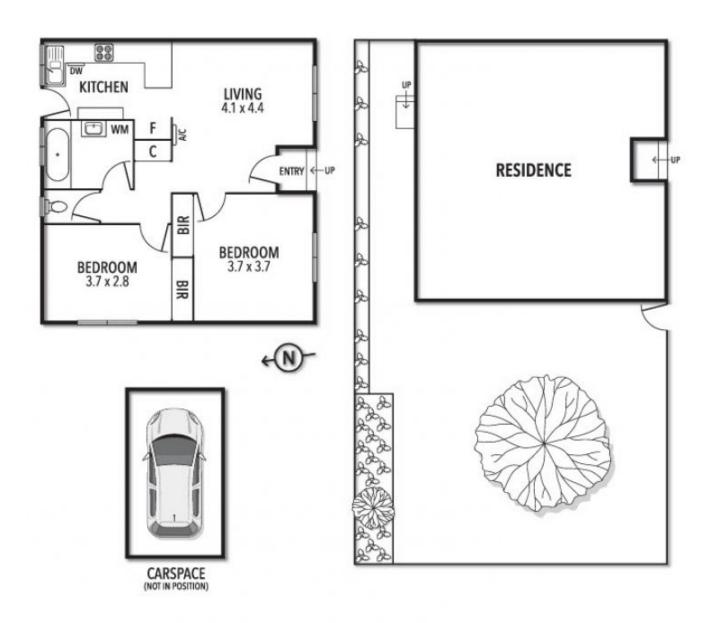

A charming light filled interior offers comfortable living & dining spaces which naturally overlooks a perfectly planned kitchen, robed bedrooms, big bathroom, separate toilet and a real courtyard which is sized to explore all your home-grown fruit & veg ambitions and mega housewarming party inspirations.

A trulely committed renovation with standout sustainable improvements of double glazed windows/doors, solar panels with the added necessities of home comforts of a having a dishwasher, gas hot water, split system heating/cooling and a large garden shed.