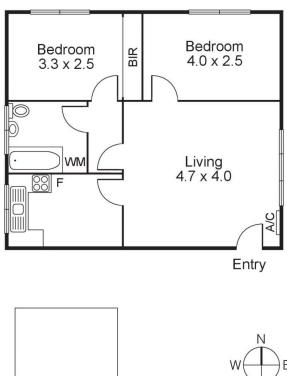

Upon entrance you will instantly recognize why it's envied by others on this well managed small group of 8 as it offers a real sense of independence with a feeling that no one is peering on through its lovely big windows throughout a well planned living room, advantaged bedrooms that enjoy a soothing park outlook all year round, bathroom with laundry facilities and neat kitchen with gas stove.