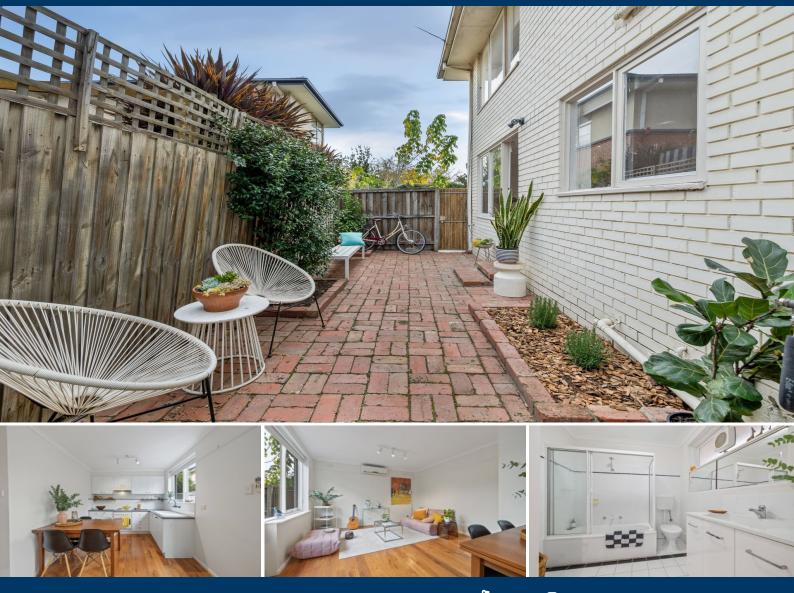

## You'll Love The Courtyard, The Natural Light & The Floorplan...

Perfectly placed at the rear of this small boutique of only 10, this apartment's corner position offers a surprising sense of escape, with its very own courtyard garden which will bring out the entertainer and gardener in you.

Its naturally light interior shows off about having an entrance hallway, separate bathroom and a living room which flows outdoors. A neat & practical kitchen design also has great cupboard & bench space and comfortably connects to a sweet dining setting. Added home comforts include: Split system heating/cooling, bathtub, laundry facilities, mirrored built in robe, private gated entrance into courtyard, large storage/bike shed, secure off street parking and intercom entrance.

In a premium fabulous Fairfield location which lets you walk around the corner for your daily coffee hit at the area's popular cafe Mr Wednesday, walk easily to good